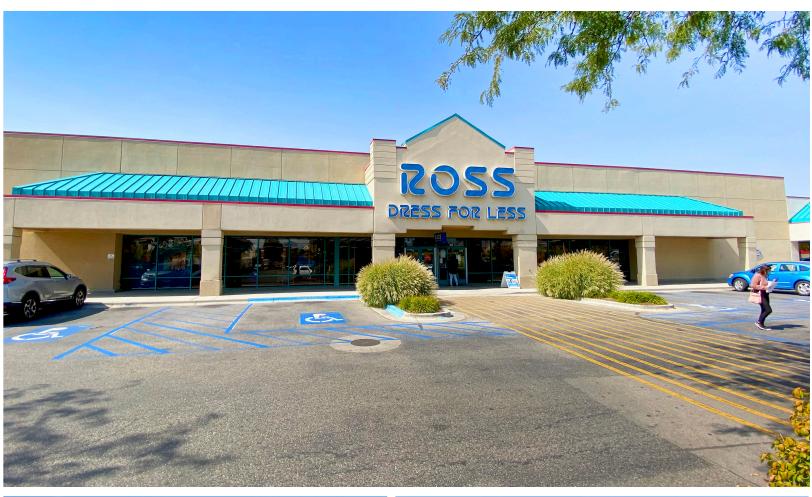

# WESTPARK TOWNE PLAZA | 633 N MILWAUKEE ST, BOISE, ID

STE 8405 | OFFICE/RETAIL | 1,362 SF

# WESTPARK TOWNE PLAZA | 633 N MILWAUKEE ST, BOISE, ID