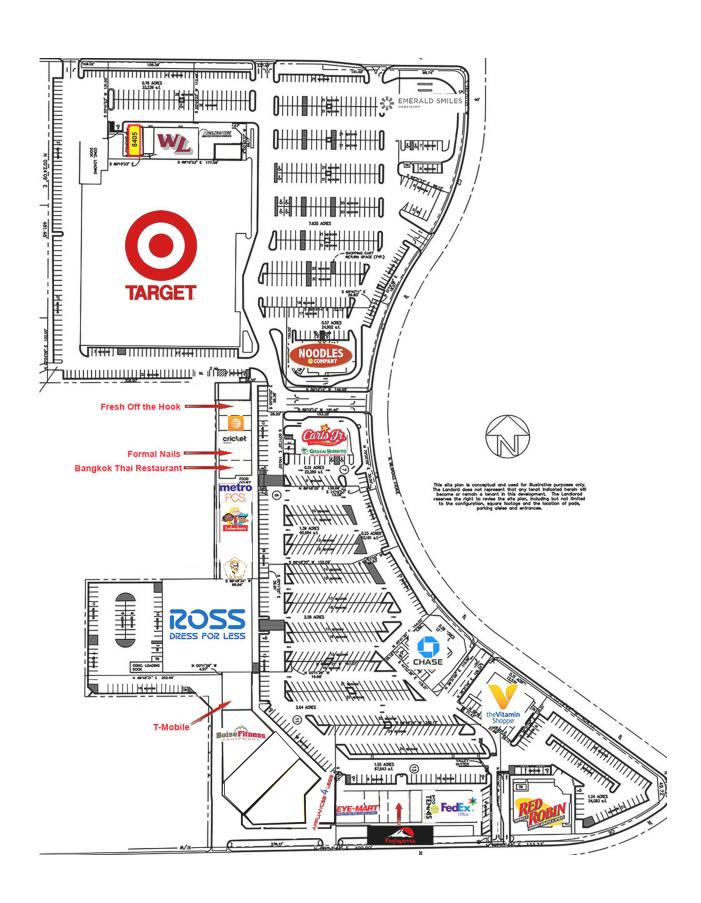

#### PROPERTY HIGHLIGHTS

- · Traffic Count on Milwaukee Street 26,000 VPD
- Traffic Count on Emerald Street 17,000 VPD
- Suite 8405 can be used as Retail or Office Space.
- Located Across the Street from the 1,200,000 SF Boise Towne Square which is the Largest Indoor Regional Mall in Idaho.
- Westpark Towne Plaza is one of the most well located Retail Centers in all of Idaho.
- Some of the most well known Names in Retail including Dillard's, JCPenney, Kohl's, Nordstrom Rack, Macy's, Target, Dick's Sporting Goods, REI, Cabela's.

# WESTPARK TOWNE PLAZA | 633 N MILWAUKEE ST, BOISE, ID

STE 8405 | OFFICE/RETAIL | 1,362 SF

# WESTPARK TOWNE PLAZA | 633 N MILWAUKEE ST, BOISE, ID