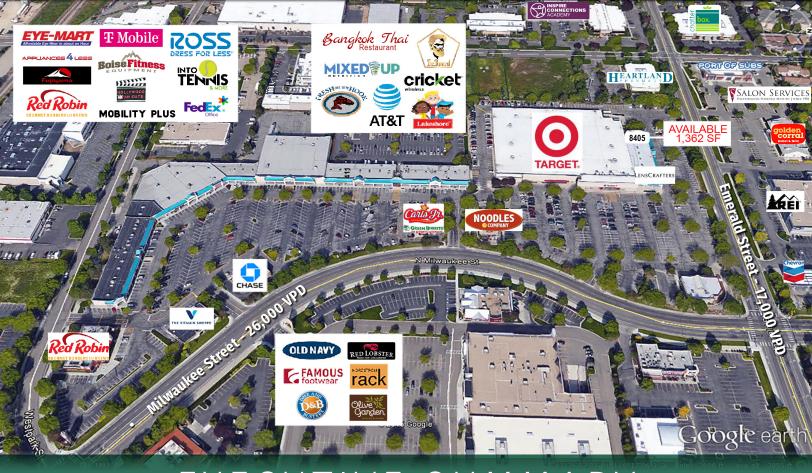

#### PROPERTY HIGHLIGHTS

- · Traffic Count on Milwaukee Street 26,000 VPD
- Traffic Count on Emerald Street 17,000 VPD
- Suite 8405 can be used as Retail or Office Space.
- Located Across the Street from the 1,200,000 SF Boise Towne Square which is the Largest Indoor Regional Mall in Idaho.
- Westpark Towne Plaza is one of the most well located Retail Centers in all of Idaho.
- Some of the most well known Names in Retail including Dillard's, JCPenney, Kohl's, Nordstrom Rack, Macy's, Target, Dick's Sporting Goods, REI, Cabela's.

# WESTPARK TOWNE PLAZA | 633 N MILWAUKEE ST, BOISE, ID