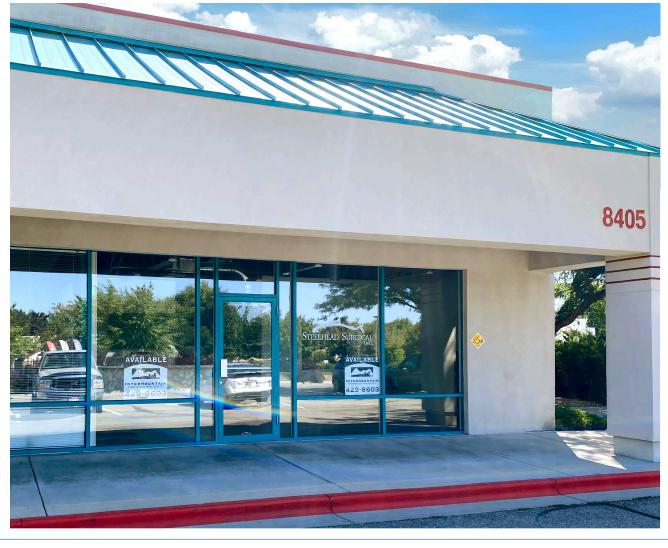

# WESTPARK TOWNE PLAZA | 633 N MILWAUKEE ST, BOISE, ID

STE 8405 | OFFICE/RETAIL | 1,362 SF

# WESTPARK TOWNE PLAZA | 633 N MILWAUKEE ST, BOISE, ID