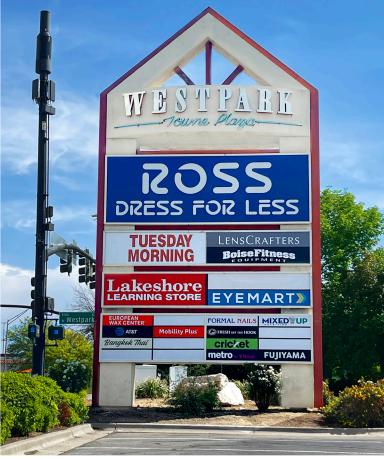

#### PROPERTY HIGHLIGHTS

- · Traffic Count on Milwaukee Street 26,000 VPD
- Traffic Count on Emerald Street 17,000 VPD
- Suite 8405 can be used as Retail or Office Space.
- Located Across the Street from the 1,200,000 SF Boise Towne Square which is the Largest Indoor Regional Mall in Idaho.
- Westpark Towne Plaza is one of the most well located Retail Centers in all of Idaho.
- Some of the most well known Names in Retail including Dillard's, JCPenney, Kohl's, Nordstrom Rack, Macy's, Target, Dick's Sporting Goods, REI, Cabela's.

# WESTPARK TOWNE PLAZA | 633 N MILWAUKEE ST, BOISE, ID

STE 8405 | OFFICE/RETAIL | 1,362 SF

# WESTPARK TOWNE PLAZA | 633 N MILWAUKEE ST, BOISE, ID