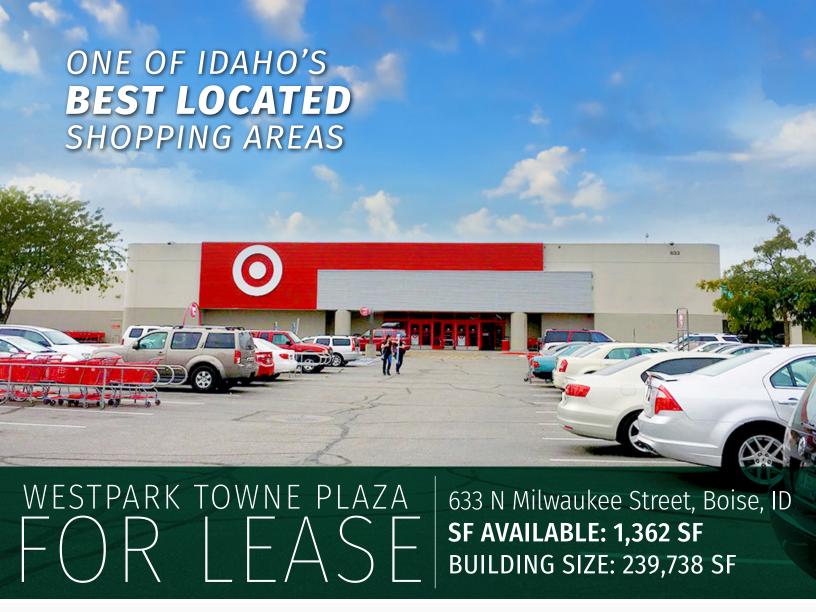

# WESTPARK TOWNE PLAZA | 633 N MILWAUKEE ST, BOISE, ID

STE 8405 | OFFICE/RETAIL | 1,362 SF

AVAILABLE SPACE

1 SUITE AVAILABLE

1,362 SF

BUILDING SIZE 239,738 SF

LEASE TERM **Negotiable** 

ASKING RATE Contact Agents