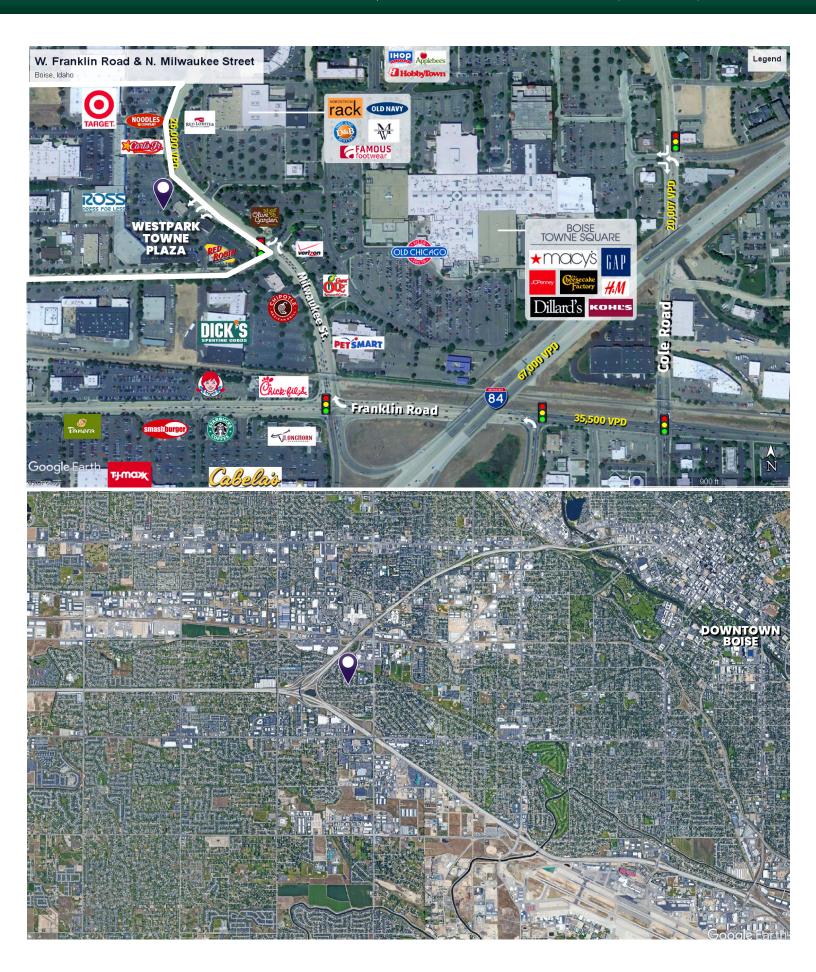

#### PROPERTY HIGHLIGHTS

- · Traffic Count on Milwaukee Street 26,000 VPD
- Traffic Count on Emerald Street 17,000 VPD
- Suite 8405 can be used as Retail or Office Space.
- Located Across the Street from the 1,200,000 SF Boise Towne Square which is the Largest Indoor Regional Mall in Idaho.
- Westpark Towne Plaza is one of the most well located Retail Centers in all of Idaho.
- Some of the most well known Names in Retail including Dillard's, JCPenney, Kohl's, Nordstrom Rack, Macy's, Target, Dick's Sporting Goods, REI, Cabela's.

# EXECUTIVE SUMMARY

Available SF: **1,362** Market: **Boise Mall Area** 

Lease Rate: Contact Agents Cross Streets: Milwaukee Street & Emerald Street

Building Size: 239,738 SF