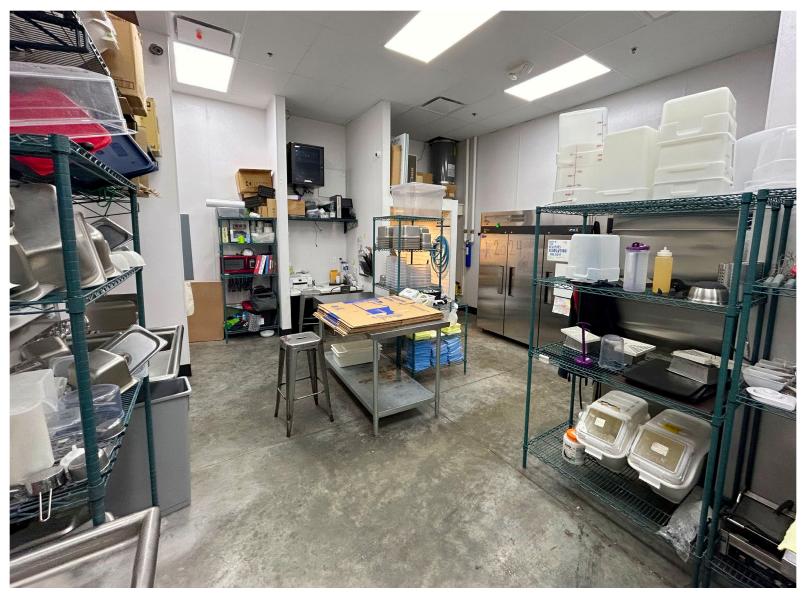

# STE 120 - NORTHPOINTE PLAZA FOR SUBLEASE

7546 W. State Street, STE 120 Boise, ID 83714

**AVAILABLE: 1,453 SF**BUILDING SIZE: 6,368 SF

#### PROPERTY HIGHLIGHTS

- · Sublease through December 31, 2029.
- · Rate stays Flat through Sublease.
- · Suite is 1,453 SF.
- Near Signalized Intersection of State Street and W. Saxton Drive. Visible from State Street.
- · Pylon Sign Available on State Street.

AVAILABLE SPACE 1,453 SF

BUILDING SIZE 6.368 SF

Expires 12/31/2029

ASKING RATE \$24.20 PSF/Annual (NNN)