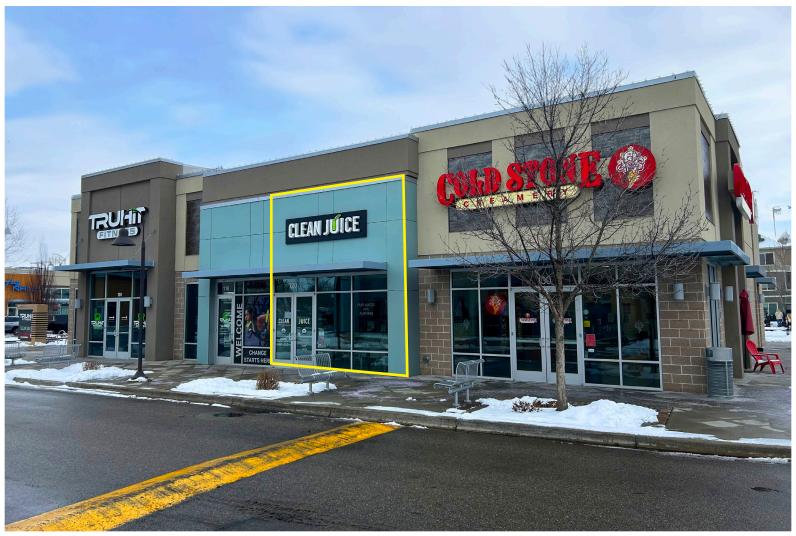

# STE 120 - NORTHPOINTE PLAZA FOR SUBLEASE

7546 W. State Street, STE 120 Boise, ID 83714

**AVAILABLE: 1,453 SF**BUILDING SIZE: 6,368 SF

#### PROPERTY HIGHLIGHTS

- · Sublease through December 31, 2029.
- · Rate stays Flat through Sublease.
- · Suite is 1,453 SF.
- Near Signalized Intersection of State Street and W. Saxton Drive. Visible from State Street.
- · Pylon Sign Available on State Street.

- Shadow Anchored by Walmart.
- Part of the NorthPointe Retail Development & Kensington Apartments.
- Other Tenants Include, Dentists of Boise & Orthodontics, The Joint Chiropractor, Black Bear Diner, Chipotle, Brixx Craft House, Cold Stone Creamery, Jersey Mike's, Nara Ramen & Izakaya and many other Tenants.

## Location

North Boise, ID near Intersection of W. Saxton Drive And W. State Street, between Coldstone Creamery, and Truhit Fitness, in the New Northpointe Plaza Retail Development and Kensington Apartments.