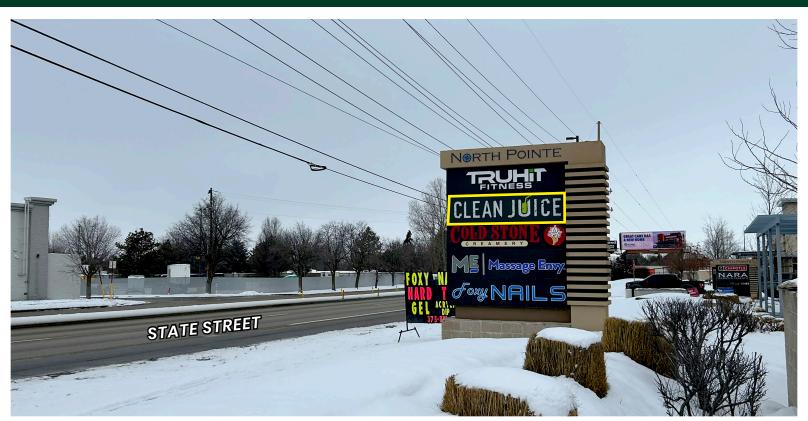

#### PROPERTY HIGHLIGHTS

- · Sublease through December 31, 2029.
- · Rate stays Flat through Sublease.
- · Suite is 1,453 SF.
- Near Signalized Intersection of State Street and W. Saxton Drive. Visible from State Street.
- · Pylon Sign Available on State Street.

## Location

North Boise, ID near Intersection of W. Saxton Drive And W. State Street, between Coldstone Creamery, and Truhit Fitness, in the New Northpointe Plaza Retail Development and Kensington Apartments.