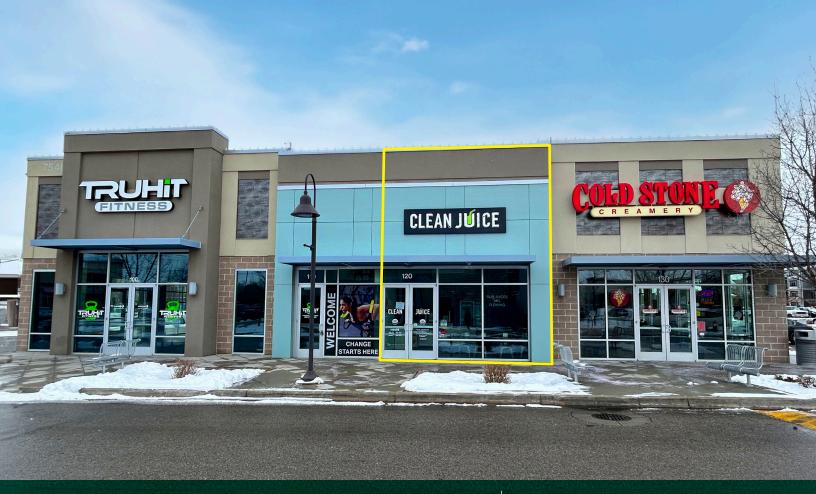

# STE 120 - NORTHPOINTE PLAZA FOR SUBLEASE

7546 W. State Street, STE 120 Boise, ID 83714

**AVAILABLE: 1,453 SF**BUILDING SIZE: 6,368 SF

## Location

North Boise, ID near Intersection of W. Saxton Drive And W. State Street, between Coldstone Creamery, and Truhit Fitness, in the New Northpointe Plaza Retail Development and Kensington Apartments.