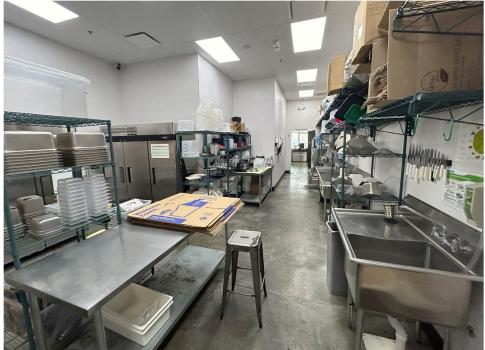

# STE 120 - NORTHPOINTE PLAZA FOR SUBLEASE

7546 W. State Street, STE 120 Boise, ID 83714

**AVAILABLE: 1,453 SF**BUILDING SIZE: 6,368 SF

#### PROPERTY HIGHLIGHTS

- · Sublease through December 31, 2029.
- · Rate stays Flat through Sublease.
- · Suite is 1,453 SF.
- Near Signalized Intersection of State Street and W. Saxton Drive. Visible from State Street.
- · Pylon Sign Available on State Street.

AVAILABLE SPACE 1,453 SF

BUILDING SIZE 6.368 SF

Expires 12/31/2029

ASKING RATE \$24.20 PSF/Annual (NNN)