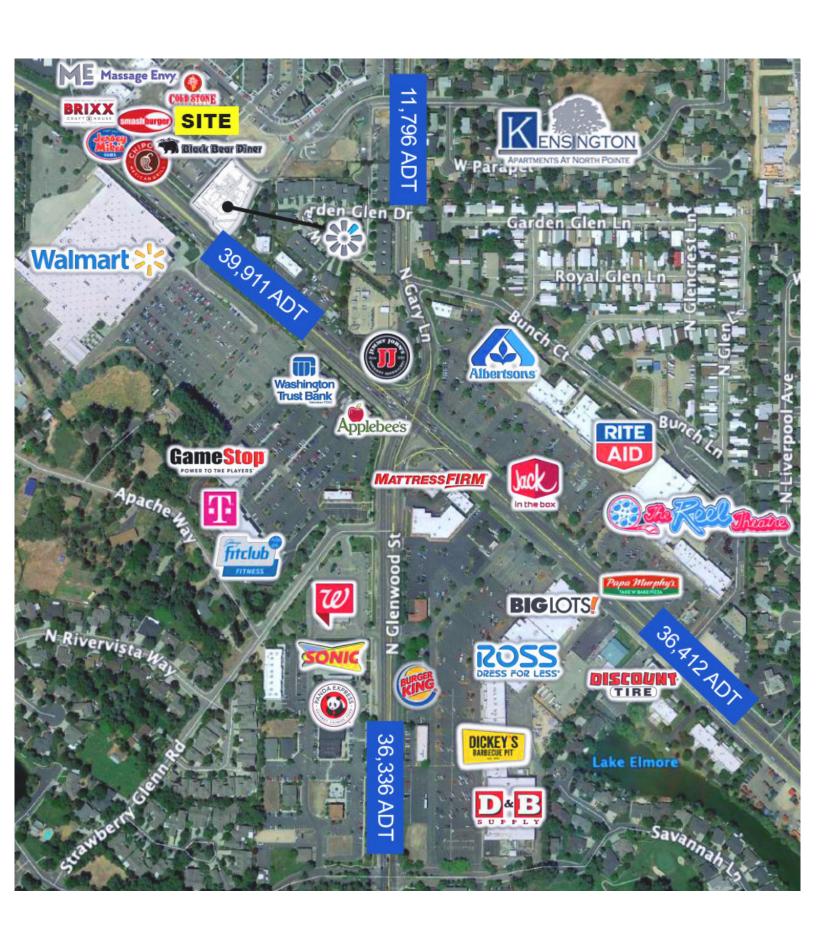

- Shadow Anchored by Walmart.
- Part of the NorthPointe Retail Development & Kensington Apartments.
- Other Tenants Include, Dentists of Boise & Orthodontics, The Joint Chiropractor, Black Bear Diner, Chipotle, Brixx Craft House, Cold Stone Creamery, Jersey Mike's, Nara Ramen & Izakaya and many other Tenants.

Total Lot Size: 0.87 Acres

Lease Rate: \$24.20 /Annual Building Size: 6,368 SF

Lease Type: NNN (\$13.14 PSF) VPD: **41,000+**  Cross Streets: W Saxton & W State St

Market: Northwest Boise

## Location

North Boise, ID near Intersection of W. Saxton Drive And W. State Street, between Coldstone Creamery, and Truhit Fitness, in the New Northpointe Plaza Retail Development and Kensington Apartments.