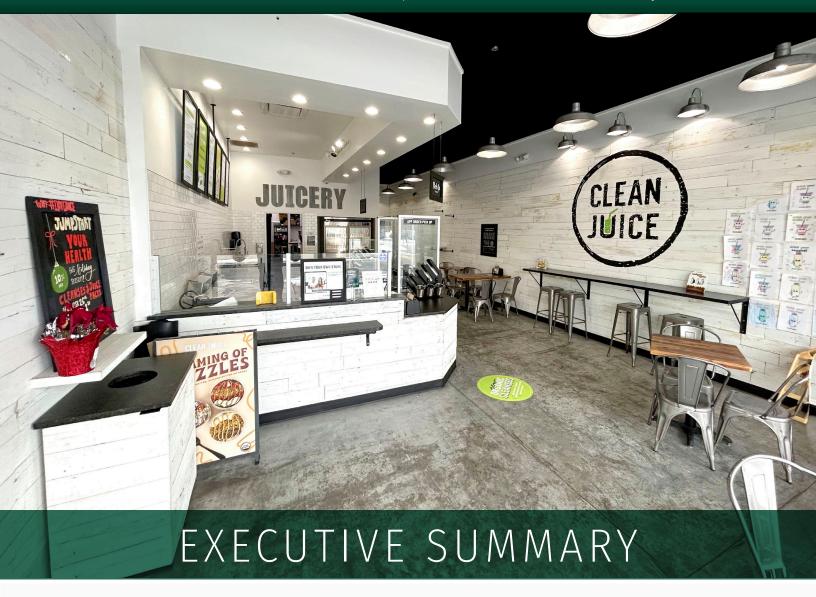

# STE 120 - NORTHPOINTE PLAZA FOR SUBLEASE

7546 W. State Street, STE 120 Boise, ID 83714

**AVAILABLE: 1,453 SF**BUILDING SIZE: 6,368 SF