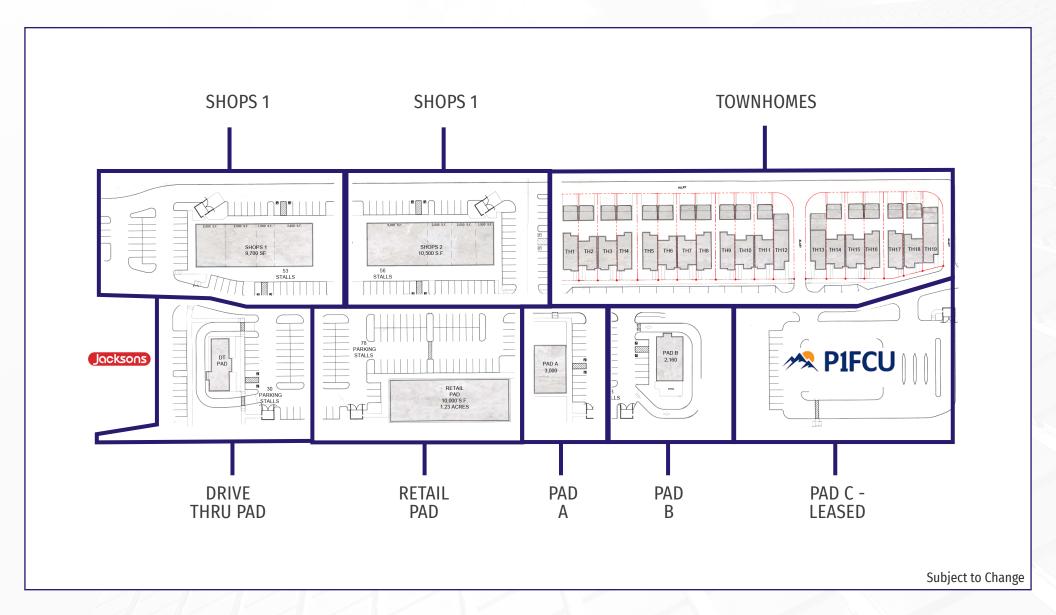

## **BUILD-TO-SUIT OPTIONS**

• **Shops 1:** 1,500 - 9,700 SF

• **Shops 2:** 1,500 - 10,500 SF

• Drive-Thru Pad

• **Retail Pad:** 13,300 SF

• Pad A: 3,000 SF

• **Pad B:** 2,160 SF

• Pad C: Leased