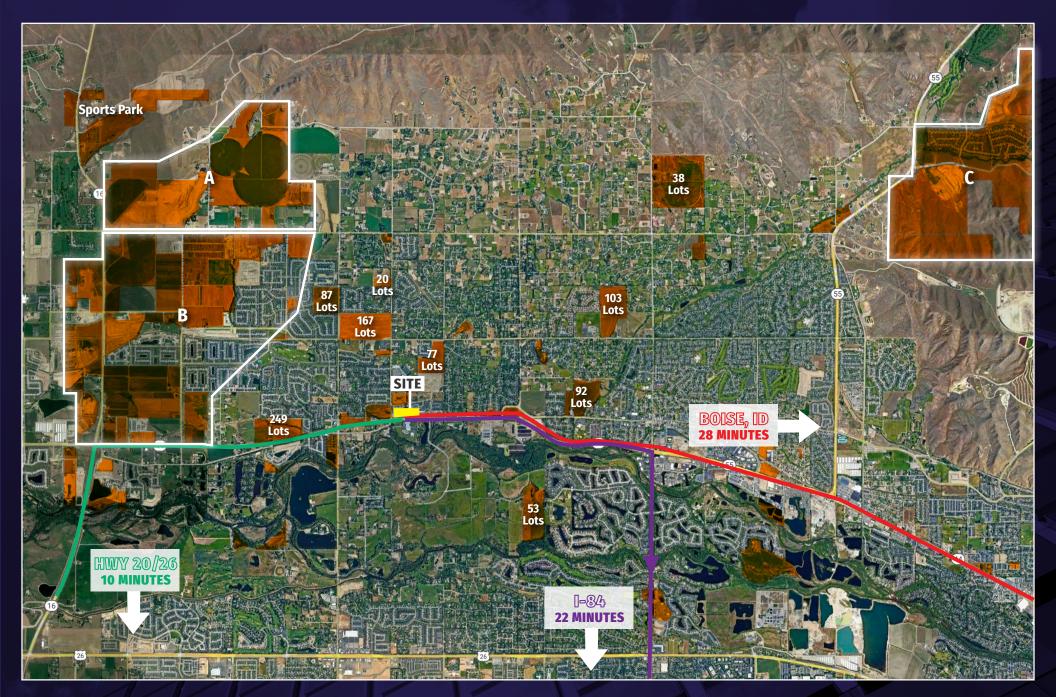

### AREA MAP

• 10 MINUTES TO HWY 20/26 • 28 MINUTES TO DOWNTOWN BOISE • 22 MINUTES TO I-84