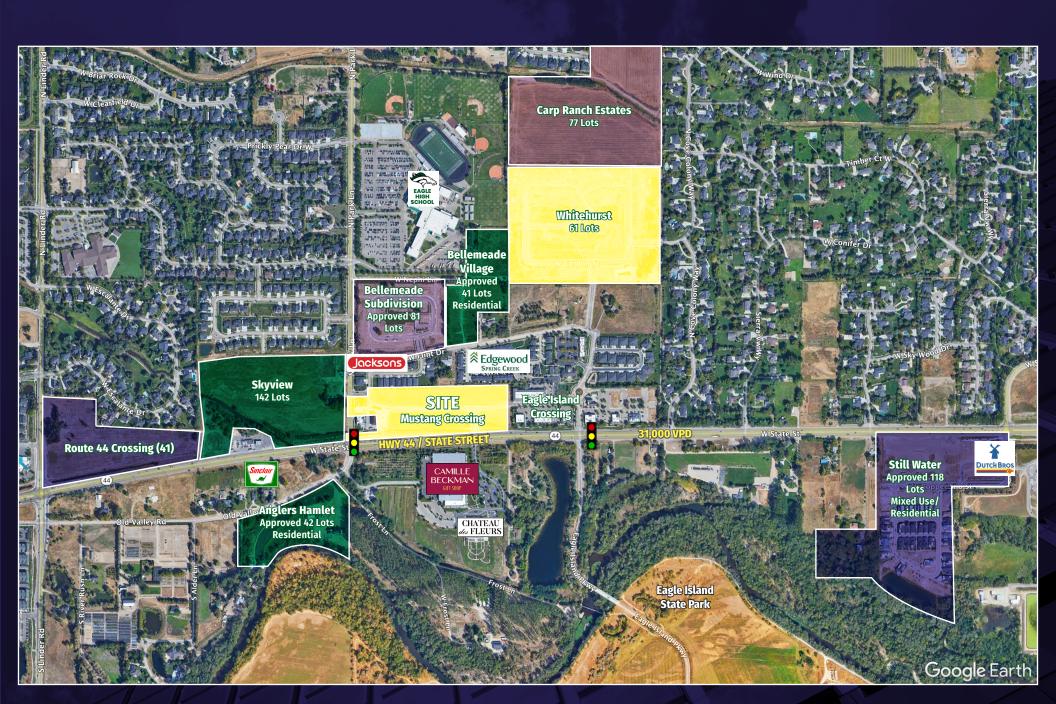

### AREA MAP

• 10 MINUTES TO HWY 20/26 • 28 MINUTES TO DOWNTOWN BOISE • 22 MINUTES TO I-84