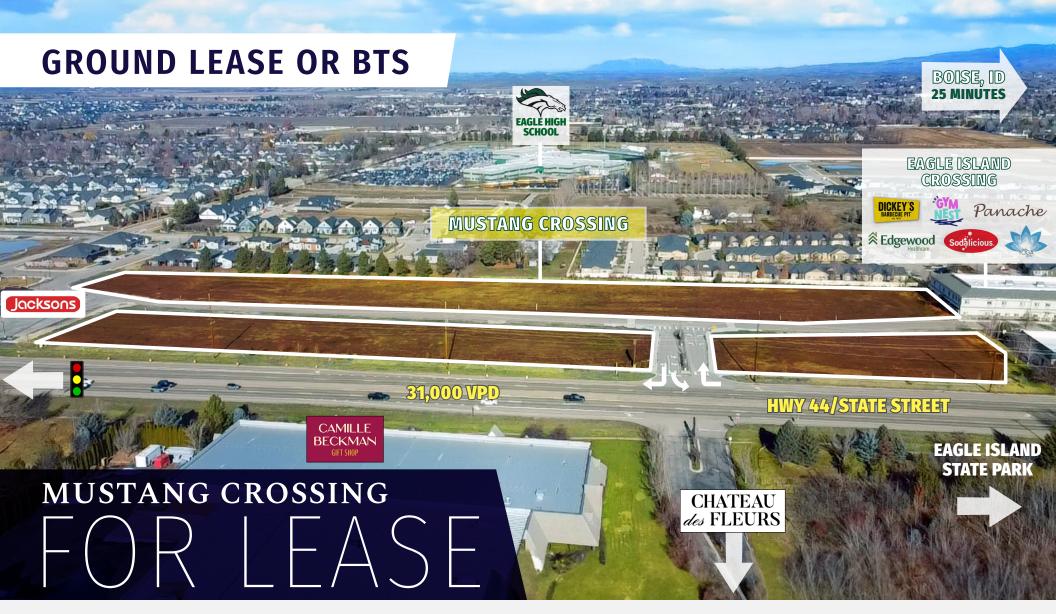

3950 W. State Street, Eagle, ID 83616 | Available: 1,500 - 13,000 SF | Asking Rate: Contact Agent

Great Opportunity in an Underserved Submarket of Eagle

## **PROPERTY HIGHLIGHTS**

- Many Full Access Points Off of State Street.
- In the Path of Growth.

- Just Minutes Away from Highway 16 (Soon to Connect to I-84).
- Great Opportunity in an Underserved Submarket of Eagle.