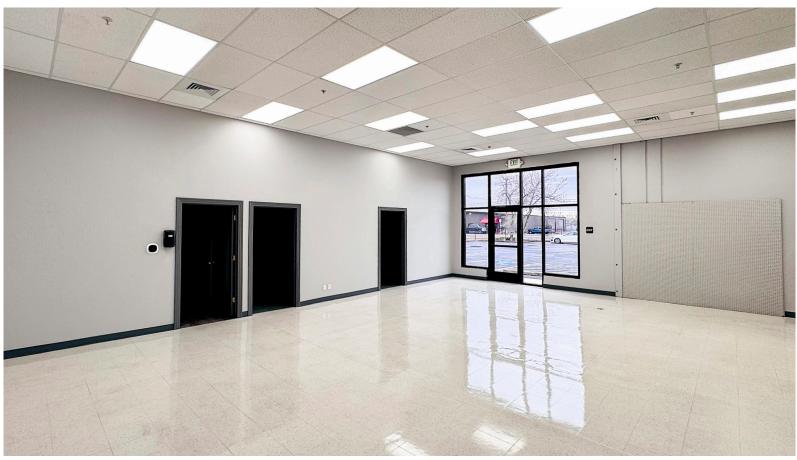

#### **PROPERTY HIGHLIGHTS**

- Central Bench Location Easy I-84 Access
- **Building Size:** 16,700 SF, Including 2,800 SF Offices, Showroom and Restrooms
- Bonus Area: 1,300 SF Mezzanine
- Electrical: 3 Phase, Heavy Power
- Sprinkled: Yes
- Clearance: 17'
- Lot Size: 1.11 Acres

- Lease Rate: \$.89 / SF (NNN)
- Other: Completely Refurbished

Negotiable

LEASE RATE **\$.89 / SF** 

GARY BUENTGEN, SIOR, CCIM gary@icreboise.com (208) 286-2264 office (208) 724-2222 cell CHRISTIAN HARRIS christian@icreboise.com (208) 286-2270 office (208) 860-5869 cell