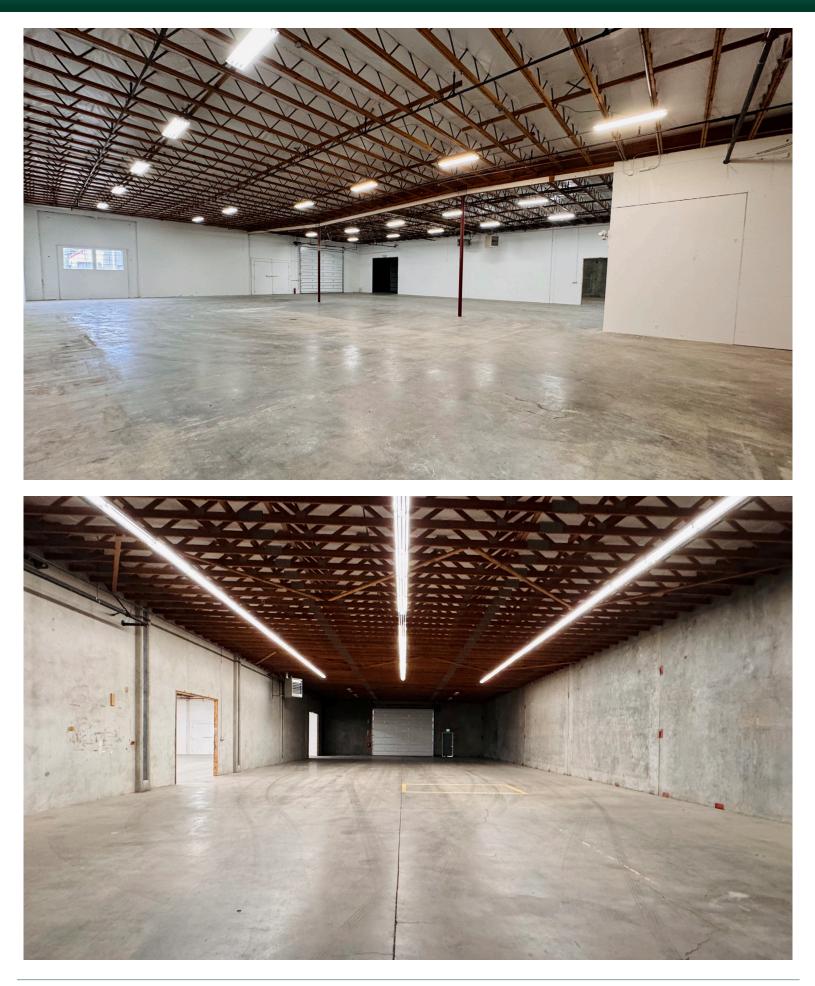

#### **PROPERTY HIGHLIGHTS**

- Central Bench Location Easy I-84 Access
- **Building Size:** 16,700 SF, Including 2,800 SF Offices, Showroom and Restrooms
- Bonus Area: 1,300 SF Mezzanine
- Electrical: 3 Phase, Heavy Power
- Sprinkled: Yes
- Clearance: 17'
- Lot Size: 1.11 Acres

 Truck Loading: One (1) Dock-Hi, One (1) 14' (H) X 16' (W) and Two (2) 14' (H) X 18'(W)

Lease Rate: \$.89 / SF

5208 W Irving Street, Boise, ID

AVAILABLE SPACE: 16,700 SF

- Construction Type: Concrete-Tilt-Up
- Parking: 22 Fenced and Gated
- Zoning: M-1D City of Boise
- Availability: Immediately
- Showing: Lock Box