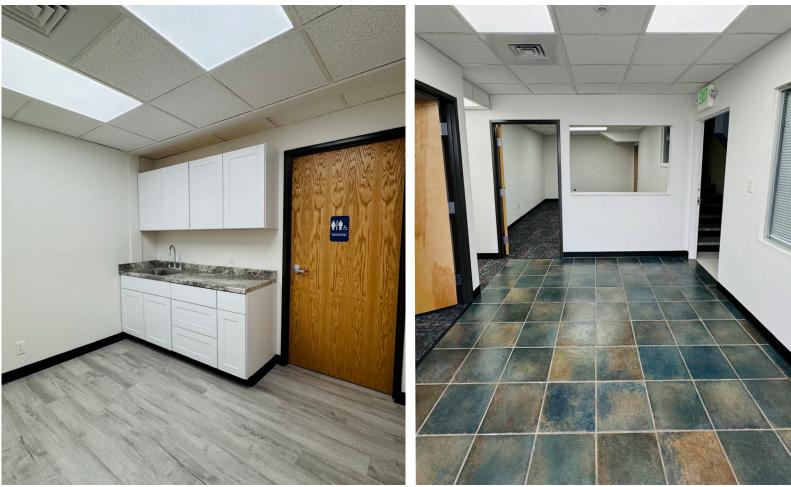

#### **PROPERTY HIGHLIGHTS**

- Central Bench Location Easy I-84 Access
- **Building Size:** 16,700 SF, Including 2,800 SF Offices, Showroom and Restrooms
- Bonus Area: 1,300 SF Mezzanine
- Electrical: 3 Phase, Heavy Power
- Sprinkled: Yes
- Clearance: 17'
- Lot Size: 1.11 Acres

- Lease Rate: \$.89 / SF (NNN)
- Other: Completely Refurbished

Negotiable

LEASE RATE **\$.89 / SF** 

GARY BUENTGEN, SIOR, CCIM gary@icreboise.com (208) 286-2264 office (208) 724-2222 cell CHRISTIAN HARRIS christian@icreboise.com (208) 286-2270 office (208) 860-5869 cell