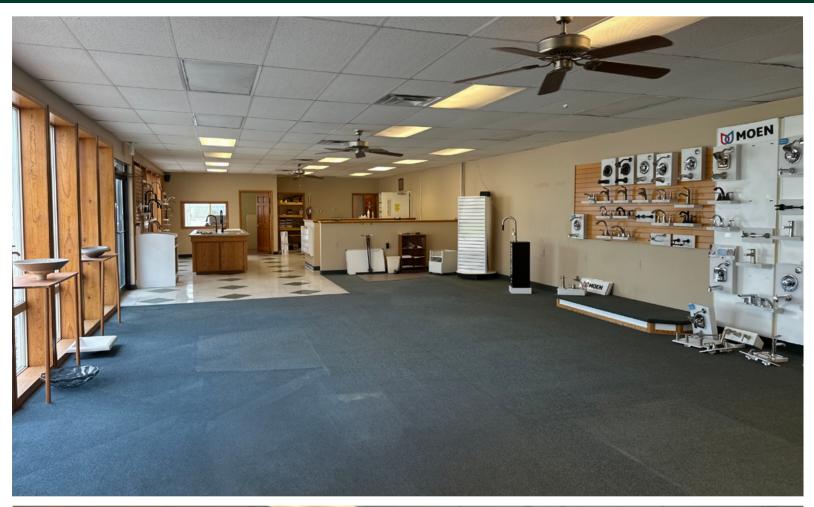

# INDUSTRIAL BUILDING & SECURED YARD

Total Building Size: +/- 18,375 Sq. Ft.

- Office/Showroom: +/- 2,000 Sq. Ft.
- Warehouse: +/- 16,375 Sq. Ft.

#### **Property Highlights**

- Access to Highway 15 & 20 within 1 Mile •
- Paved & Secured Yard
- Storefront/Showroom Area

GARY BUENTGEN, SIOR, CCIM gary@icreboise.com (208) 286-2264 office (208) 724-2222 cell CHRISTIAN HARRIS christian@icreboise.com (208) 286-2270 office (208) 860-5869 cell