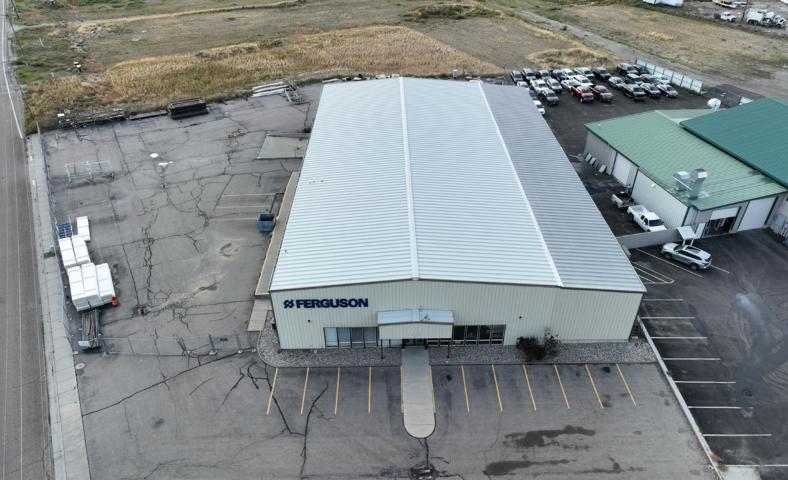

# INDUSTRIAL BUILDING & SECURED YARD

Total Building Size: +/- 18,375 Sq. Ft.

- Office/Showroom: +/- 2,000 Sq. Ft.
- Warehouse: +/- 16,375 Sq. Ft.

#### Total Lot Size: +/- 2.48 Acres

- Paved and Secured Yard: 1.16 Acres
- Unimproved Land Area: +/- .90 Acres

1310 S. Utah Ave, Idaho Falls, Idaho 83402 AVAILABLE SPACE: +/- 18,375 SF Purchase Price: \$2,530,000