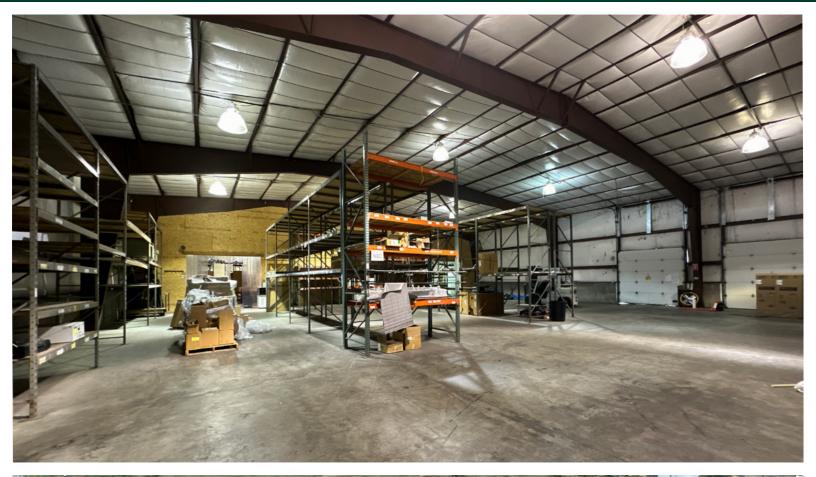

# INDUSTRIAL BUILDING & SECURED YARD

Total Building Size: +/- 18,375 Sq. Ft.

- Office/Showroom: +/- 2,000 Sq. Ft.
- Warehouse: +/- 16,375 Sq. Ft.

- **Clear Height:** 16' 20'
- Dock High Doors: Two (2) 10' X 10'
- Grade Level Doors: One (1) 12' X 14'
- Year Built: +/- 1992
- Zoning: City of Idaho Falls HC (Limited Business)