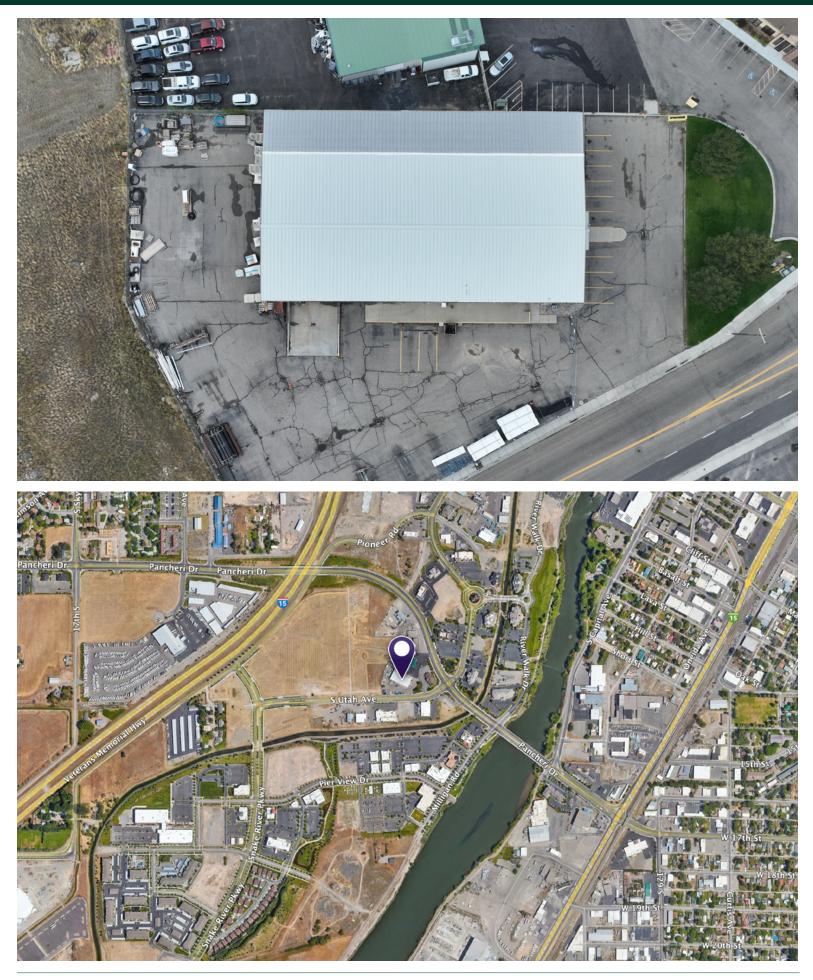

#### Total Lot Size: +/- 2.48 Acres

- Paved and Secured Yard: 1.16 Acres
- Unimproved Land Area: +/- .90 Acres

1310 S. Utah Ave, Idaho Falls, Idaho 83402 AVAILABLE SPACE: +/- 18,375 SF Purchase Price: \$2,530,000

#### **Property Highlights**

- Access to Highway 15 & 20 within 1 Mile •
- Paved & Secured Yard
- Storefront/Showroom Area

GARY BUENTGEN, SIOR, CCIM gary@icreboise.com (208) 286-2264 office (208) 724-2222 cell CHRISTIAN HARRIS christian@icreboise.com (208) 286-2270 office (208) 860-5869 cell