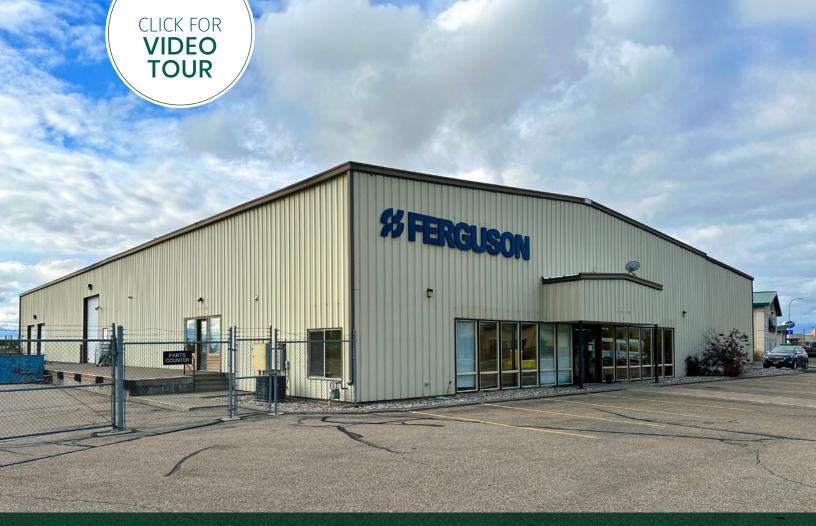

# INDUSTRIAL BUILDING & SECURED YARD

Total Building Size: +/- 18,375 Sq. Ft.

- Office/Showroom: +/- 2,000 Sq. Ft.
- Warehouse: +/- 16,375 Sq. Ft.

#### Total Lot Size: +/- 2.48 Acres

- Paved and Secured Yard: 1.16 Acres
- Unimproved Land Area: +/- .90 Acres

1310 S. Utah Ave, Idaho Falls, Idaho 83402 AVAILABLE SPACE: +/- 18,375 SF Purchase Price: \$2,530,000

- **Clear Height:** 16' 20'
- Dock High Doors: Two (2) 10' X 10'
- Grade Level Doors: One (1) 12' X 14'
- Year Built: +/- 1992
- Zoning: City of Idaho Falls HC (Limited Business)

#### **Property Highlights**

- Access to Highway 15 & 20 within 1 Mile •
- Paved & Secured Yard
- Storefront/Showroom Area

GARY BUENTGEN, SIOR, CCIM gary@icreboise.com (208) 286-2264 office (208) 724-2222 cell CHRISTIAN HARRIS christian@icreboise.com (208) 286-2270 office (208) 860-5869 cell