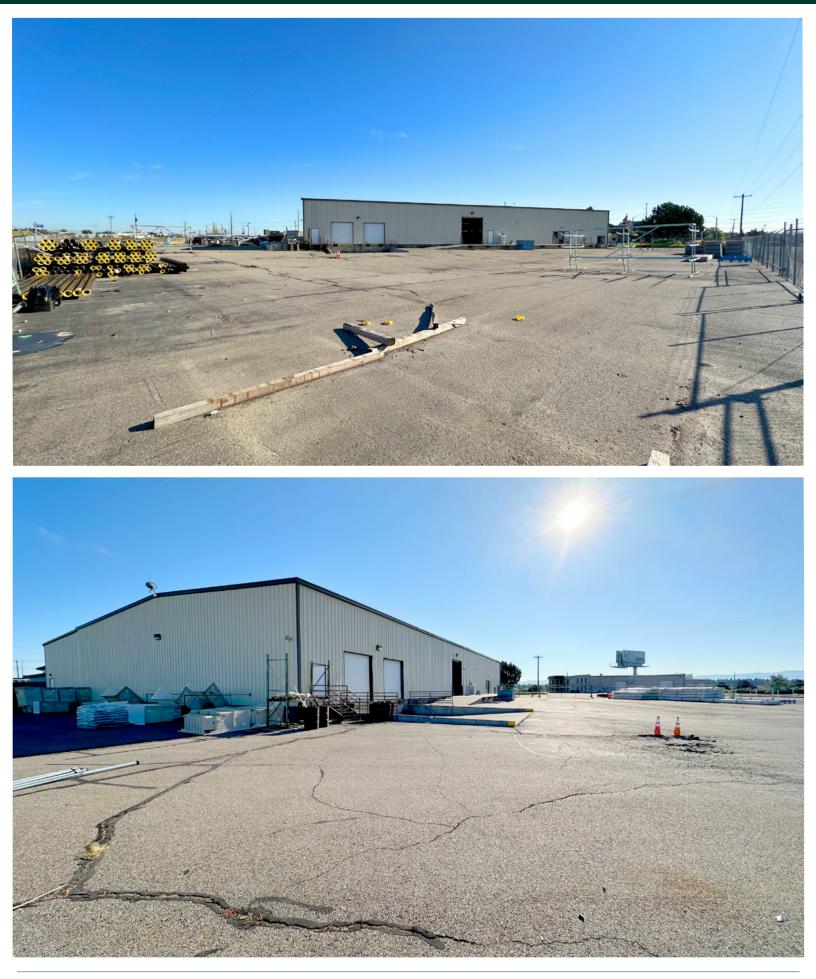

# INDUSTRIAL BUILDING & SECURED YARD

Total Building Size: +/- 18,375 Sq. Ft.

- Office/Showroom: +/- 2,000 Sq. Ft.
- Warehouse: +/- 16,375 Sq. Ft.

#### Total Lot Size: +/- 2.48 Acres

- Paved and Secured Yard: 1.16 Acres
- Unimproved Land Area: +/- .90 Acres

1310 S. Utah Ave, Idaho Falls, Idaho 83402 AVAILABLE SPACE: +/- 18,375 SF Purchase Price: \$2,530,000

#### **Property Highlights**

- Access to Highway 15 & 20 within 1 Mile •
- Paved & Secured Yard
- Storefront/Showroom Area

GARY BUENTGEN, SIOR, CCIM gary@icreboise.com (208) 286-2264 office (208) 724-2222 cell CHRISTIAN HARRIS christian@icreboise.com (208) 286-2270 office (208) 860-5869 cell