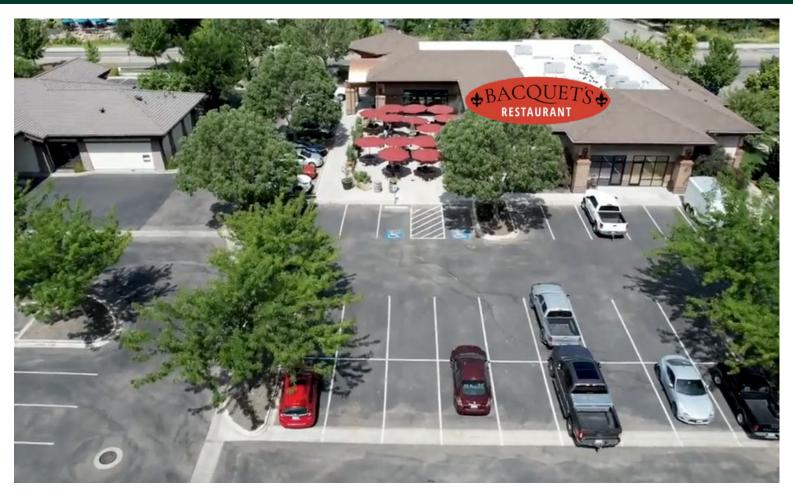

1173 E. Winding Creek Drive, Eagle, ID | Space Available: 10,085 SF

SALE PRICE \$3,800,000

ASKING RATE \$21.00 SF/YR; NNN

Rare Opportunity to **Purchase or Lease** a Stand-Alone, 10,085 SF Office Building in the Heart of Eagle, Idaho. The Building is Located in the Winding Creek Development, and shares the Parking Lot with Bacquet's French Restaurant, the Schnitzel Garden German Restaurant, Ahi Sushi Bar, First Interstate Bank, and Eagle Ultimate Fitness. The Oak Barrel Restaurant & Lounge is also across the Street to the West. The Building is just Minutes from Downtown Eagle and Close to several other Restaurants and Amenities. The Building is Fully Leased until 12/31/2023, and the Tenant is interested in Vacating Early if the New Tenant or Owner/User prefers to Occupy Sooner.