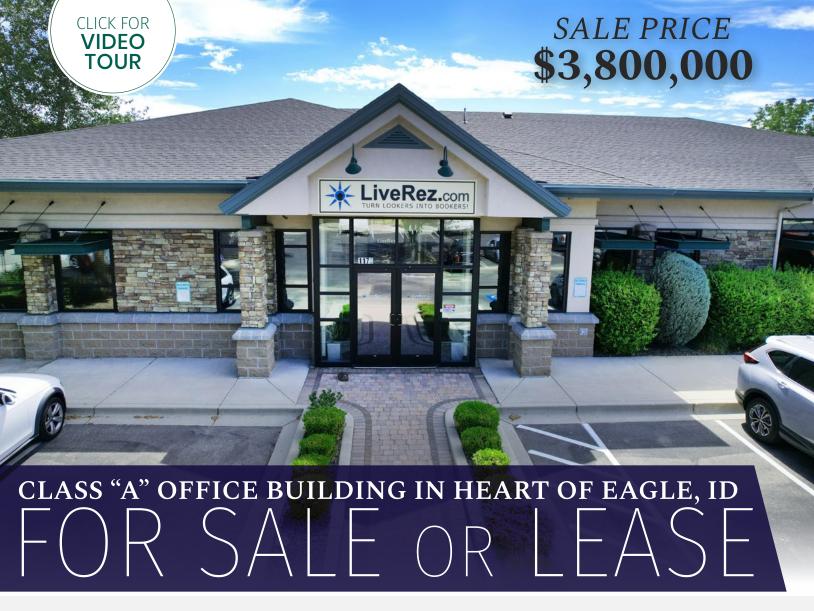

1173 E. Winding Creek Drive, Eagle, ID | Space Available: 10,085 SF

SALE PRICE \$3,800,000

ASKING RATE \$21.00 SF/YR; NNN

Rare Opportunity to **Purchase or Lease** a Stand-Alone, 10,085 SF Office Building in the Heart of Eagle, Idaho. The Building is Located in the Winding Creek Development, and shares the Parking Lot with Bacquet's French Restaurant, the Schnitzel Garden German Restaurant, Ahi Sushi Bar, First Interstate Bank, and Eagle Ultimate Fitness. The Oak Barrel Restaurant & Lounge is also across the Street to the West. The Building is just Minutes from Downtown Eagle and Close to several other Restaurants and Amenities. The Building is Fully Leased until 12/31/2023, and the Tenant is interested in Vacating Early if the New Tenant or Owner/User prefers to Occupy Sooner.

www.ICREBOISE.com

Available SF: 10,085 SF

Lease Rate: \$21.00 SF/YR (NNN)

Sale Price: **\$3,800,000** 

Lot Size: 0.92 Acres

Building Size: 10,085 SF

Building Class: A

Year Built: 2006