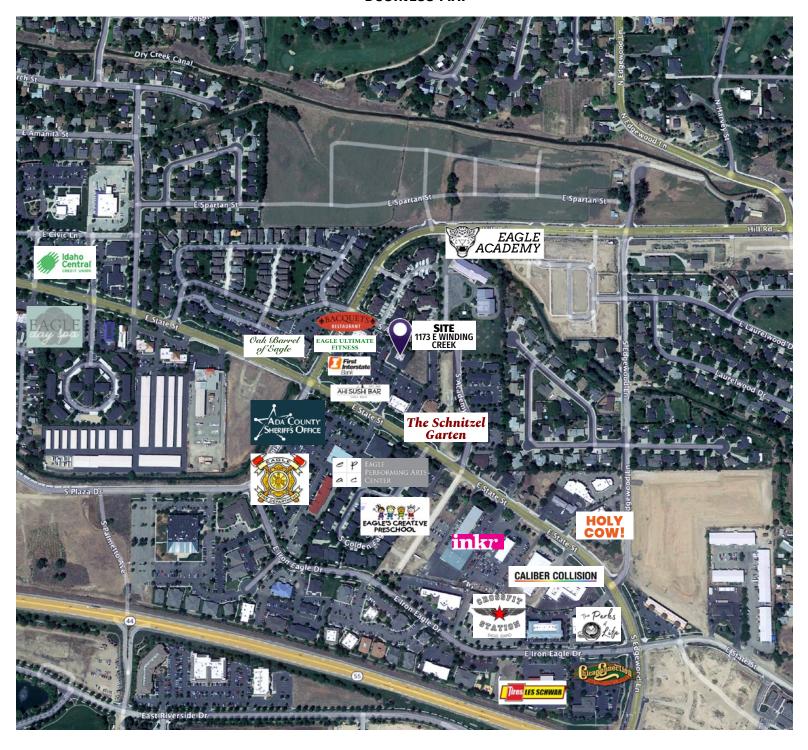

creboise.com / (208) 285-2611 office / (208) 859-2816 cell JIM HOSAC // PRINCIPAL/ASSOCIATE BROKER / jim@icreboise.com / (208) 286-2292 office / (208) 850-8470 cell

www.ICREBOISE.com



Available SF: 10,085 SF

Lease Rate: \$21.00 SF/YR (NNN)

Sale Price: **\$3,800,000** 

Lot Size: 0.92 Acres

Building Size: 10,085 SF

Building Class: A

Year Built: 2006

Zoning: C-2

Market: Eagle

#### PROPERTY HIGHLIGHTS

- Ample, Free Parking.
- Very Functional Class "A" Office Space with Vaulted Ceilings, Skylights, and a Patio Perfect for Friday Burgers and Hot Dogs.
- Great Combination of Private Offices, Conference Rooms, and Open Office Space.
- Shares the Parking Lot with several Restaurants, a Bank, a Fitness Club, and other Professional Office Users.



















#### **BUSINESS MAP**