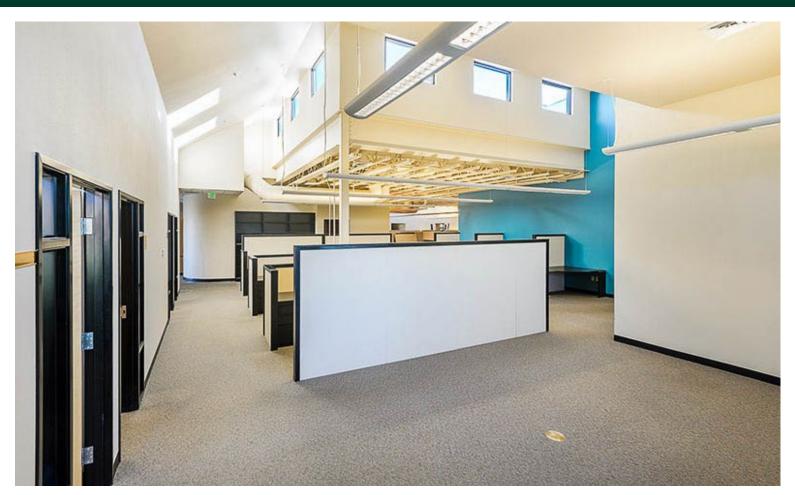

#### PROPERTY HIGHLIGHTS

- Ample, Free Parking.
- Very Functional Class "A" Office Space with Vaulted Ceilings, Skylights, and a Patio Perfect for Friday Burgers and Hot Dogs.
- Great Combination of Private Offices, Conference Rooms, and Open Office Space.
- Shares the Parking Lot with several Restaurants, a Bank, a Fitness Club, and other Professional Office Users.