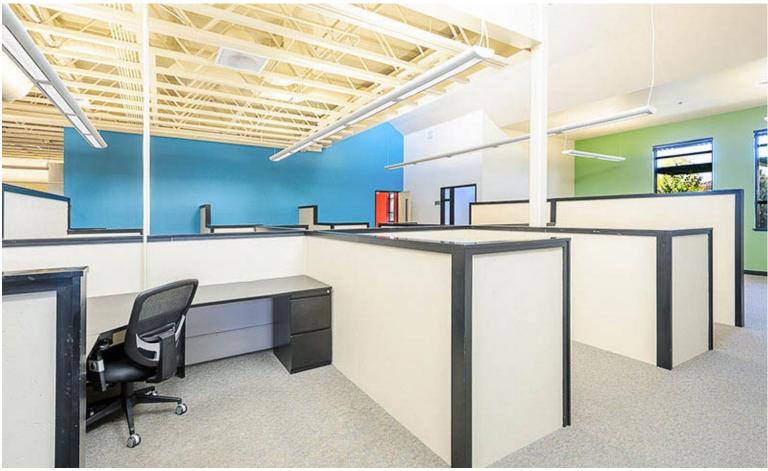

#### PROPERTY HIGHLIGHTS

- Ample, Free Parking.
- Very Functional Class "A" Office Space with Vaulted Ceilings, Skylights, and a Patio Perfect for Friday Burgers and Hot Dogs.
- Great Combination of Private Offices, Conference Rooms, and Open Office Space.
- Shares the Parking Lot with several Restaurants, a Bank, a Fitness Club, and other Professional Office Users.