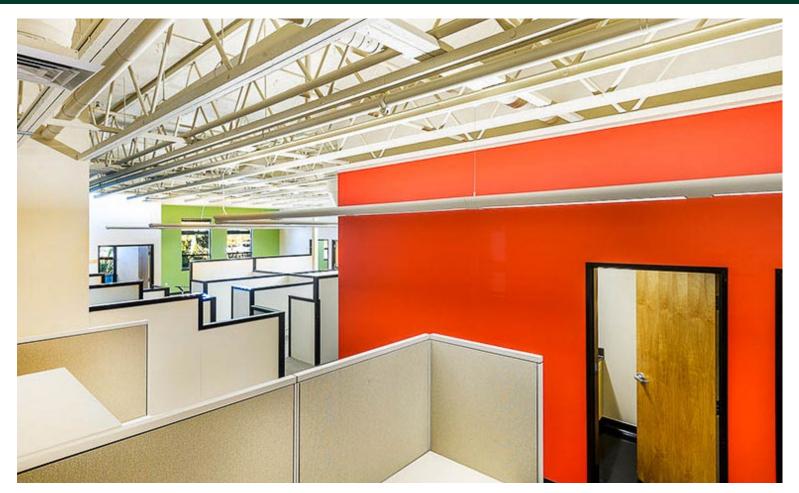

#### PROPERTY HIGHLIGHTS

- Ample, Free Parking.
- Very Functional Class "A" Office Space with Vaulted Ceilings, Skylights, and a Patio Perfect for Friday Burgers and Hot Dogs.
- Great Combination of Private Offices, Conference Rooms, and Open Office Space.
- Shares the Parking Lot with several Restaurants, a Bank, a Fitness Club, and other Professional Office Users.