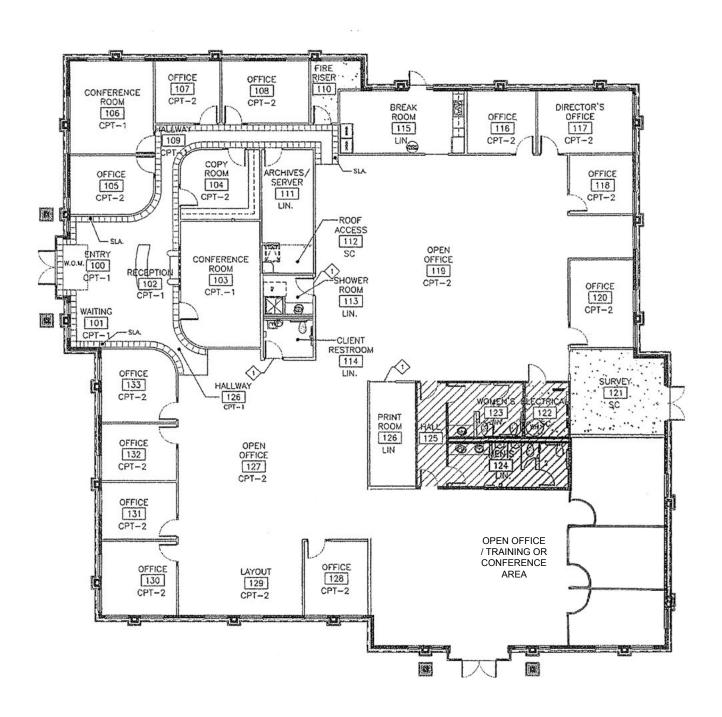

#### PROPERTY HIGHLIGHTS

- Ample, Free Parking.
- Very Functional Class "A" Office Space with Vaulted Ceilings, Skylights, and a Patio Perfect for Friday Burgers and Hot Dogs.
- Great Combination of Private Offices, Conference Rooms, and Open Office Space.
- Shares the Parking Lot with several Restaurants, a Bank, a Fitness Club, and other Professional Office Users.