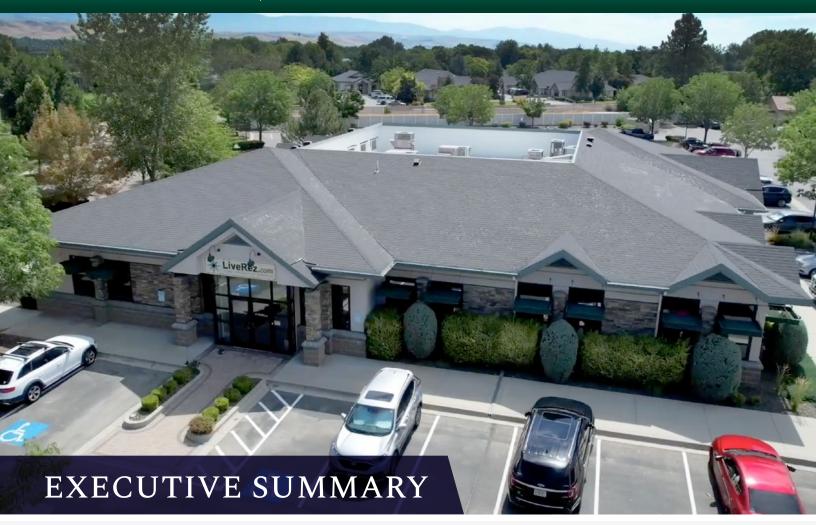

1173 E. Winding Creek Drive, Eagle, ID | Space Available: 10,085 SF

SALE PRICE \$3,800,000

ASKING RATE \$21.00 SF/YR; NNN

Rare Opportunity to **Purchase or Lease** a Stand-Alone, 10,085 SF Office Building in the Heart of Eagle, Idaho. The Building is Located in the Winding Creek Development, and shares the Parking Lot with Bacquet's French Restaurant, the Schnitzel Garden German Restaurant, Ahi Sushi Bar, First Interstate Bank, and Eagle Ultimate Fitness. The Oak Barrel Restaurant & Lounge is also across the Street to the West. The Building is just Minutes from Downtown Eagle and Close to several other Restaurants and Amenities. The Building is Fully Leased until 12/31/2023, and the Tenant is interested in Vacating Early if the New Tenant or Owner/User prefers to Occupy Sooner.

#### PROPERTY HIGHLIGHTS

- Ample, Free Parking.
- Very Functional Class "A" Office Space with Vaulted Ceilings, Skylights, and a Patio Perfect for Friday Burgers and Hot Dogs.
- Great Combination of Private Offices, Conference Rooms, and Open Office Space.
- Shares the Parking Lot with several Restaurants, a Bank, a Fitness Club, and other Professional Office Users.