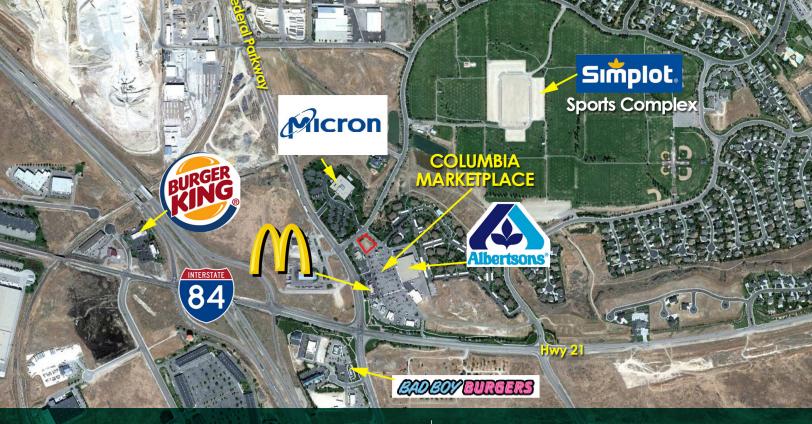

# COLUMBIA MARKETPLACE FOR SALE

Federal Way & Gowen Road LOT SIZE: 0.66 Acres SALE PRICE: \$14.05/SF

This is the only supermarket anchored shopping

center within a 1 mile radius. Serves Columbia

This is the only supermarket anchored shopping center within a 1-mile radius and serves the communities of Columbia Village and Surprise Valley, plus Micron Technology and is on a Freeway off ramp. Located on the corner of Federal Way and Gowen Rd.

#### **PROPERTY HIGHLIGHTS**

- Columbia Marketplace is a retail shopping center located on the corner of Federal Way and Gowen Road.
- · Columbia Marketplace is anchored by Albertsons.
- Other tenants include: McDonald's, Supercuts and The UPS Store.

#### **PROPERTY OVERVIEW**

The subject property is located within the Columbia Marketplace Shopping Center and is anchored by Albertsons. Other tenants include: McDonalds, Supercuts, The UPS Store, and GNC.