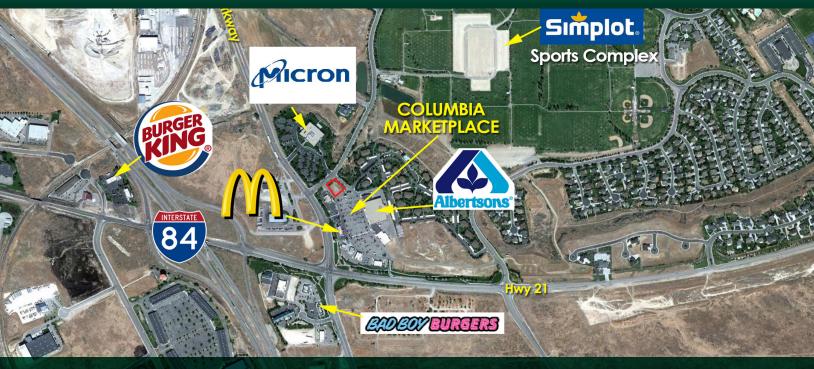

# COLUMBIA MARKETPLACE FOR SALE

Federal Way & Gowen Road LOT SIZE: 0.66 Acres SALE PRICE: \$14.05/SF

This is the only supermarket anchored shopping

center within a 1 mile radius. Serves Columbia

This is the only supermarket anchored shopping center within a 1-mile radius and serves the communities of Columbia Village and Surprise Valley, plus Micron Technology and is on a Freeway off ramp. Located on the corner of Federal Way and Gowen Rd.

#### **PROPERTY HIGHLIGHTS**

- Columbia Marketplace is a retail shopping center located on the corner of Federal Way and Gowen Road.
- · Columbia Marketplace is anchored by Albertsons.
- Other tenants include: McDonald's, Supercuts and The UPS Store.

#### **PROPERTY OVERVIEW**

The subject property is located within the Columbia Marketplace Shopping Center and is anchored by Albertsons. Other tenants include: McDonalds, Supercuts, The UPS Store, and GNC.