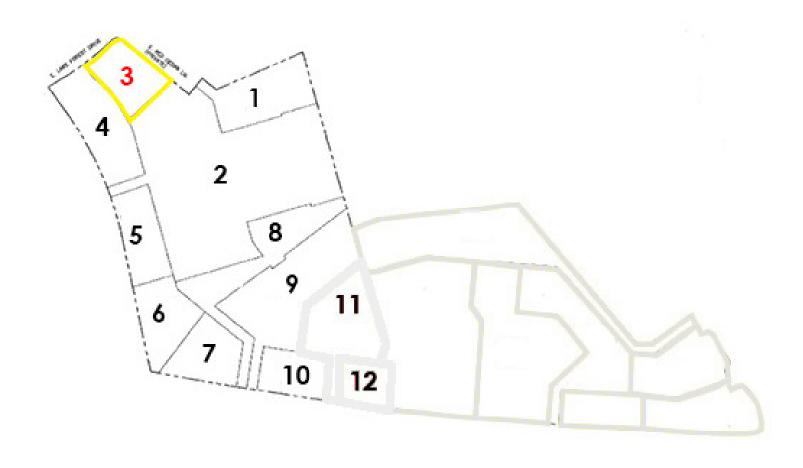

LOT SIZE

1 LOT TOTAL

0.66 Acres

PRICE **\$403,802** 

## EXECUTIVE SUMMARY

Sale Price: \$403,802

Lot Size: Varies

Cross Streets: Federal Way & Gowen Rd