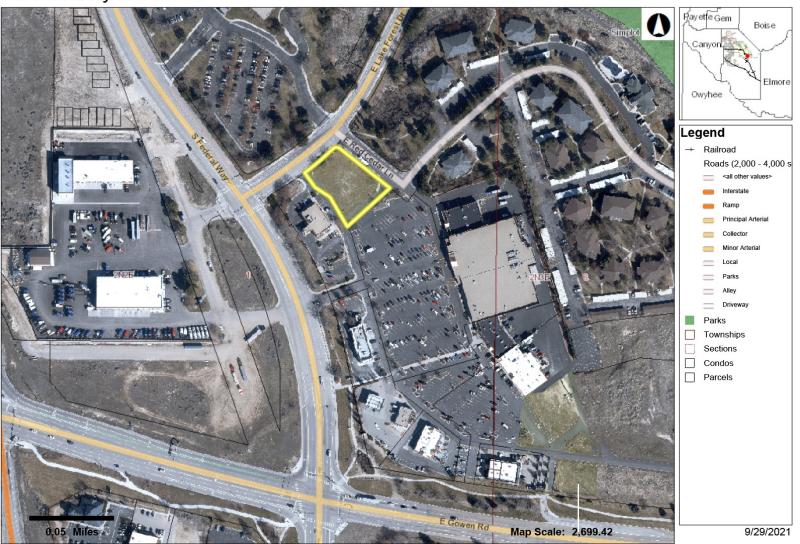

LOT SIZE

1 LOT TOTAL

0.66 Acres

PRICE **\$403,802** 

## EXECUTIVE SUMMARY

Sale Price: \$403,802

Lot Size: Varies

Cross Streets: Federal Way & Gowen Rd