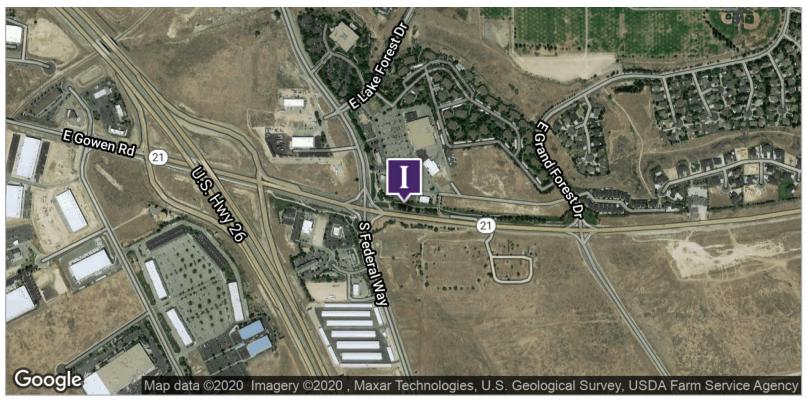

# COLUMBIA MARKETPLACE FOR SALE

Federal Way & Gowen Road LOT SIZE: 0.66 Acres SALE PRICE: \$14.05/SF

This is the only supermarket anchored shopping

center within a 1 mile radius. Serves Columbia

This is the only supermarket anchored shopping center within a 1-mile radius and serves the communities of Columbia Village and Surprise Valley, plus Micron Technology and is on a Freeway off ramp. Located on the corner of Federal Way and Gowen Rd.