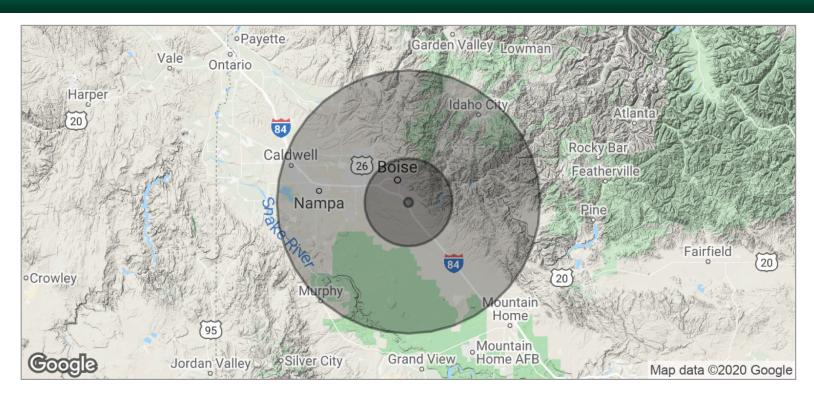

#### **DARIN BURRELL**

darin@icrellc.com (208) 286-2260 office (208) 860-0332 cell

| POPULATION          | 1 MILE    | 10 MILES  | 30 MILES  |  |
|---------------------|-----------|-----------|-----------|--|
| TOTAL POPULATION    | 1,013     | 186,570   | 621,358   |  |
| MEDIAN AGE          | 35.7      | 34.6      | 34.5      |  |
| MEDIAN AGE (MALE)   | 34.5      | 33.9      | 33.9      |  |
| MEDIAN AGE (FEMALE) | 36.5      | 35.3      | 35.2      |  |
| HOUSEHOLDS & INCOME | 1 MILE    | 10 MILES  | 30 MILES  |  |
| TOTAL HOUSEHOLDS    | 373       | 80,182    | 233,612   |  |
| # OF PERSONS PER HH | 2.7       | 2.3       | 2.7       |  |
| AVERAGE HH INCOME   | \$90,384  | \$64,430  | \$70,041  |  |
| AVERAGE HOUSE VALUE | \$210,823 | \$254,858 | \$234,845 |  |

<sup>\*</sup> Demographic data derived from 2010 US Census