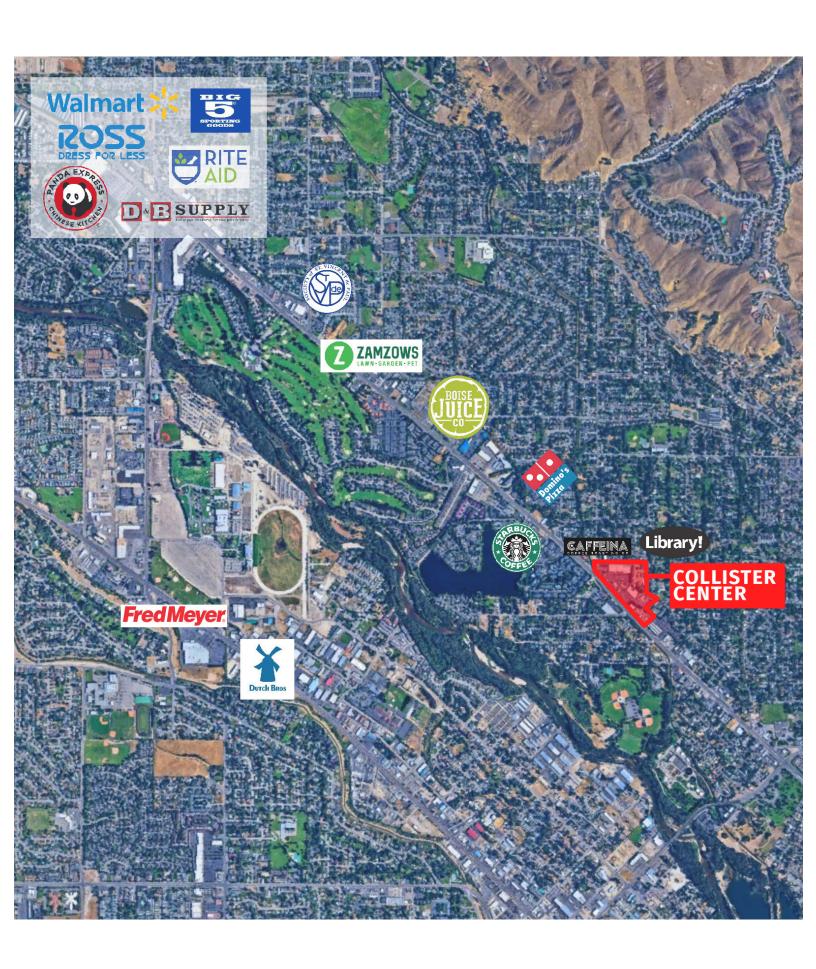

#### PROPERTY HIGHLIGHTS

- Suite 4614 Available June 1, 2024.
- · Over 35,000 VPD.
- Contact Agent for Showing Instructions, Do Not Disturb Tenant.
- Great Visibility from State Street.

- Strong Co-Tenants include Caffeina, Stella's Ice Cream, Treasure Valley Skate, Library! at Collister, and Auto Zone.
- State Street is a East/West Corridor from Eagle to Downtown Boise.

### COLLISTER SHOPPING CENTER | 4614 W STATE STREET, BOISE, ID

Available SF: **11,696 SF** 

Lease Rate: Contact Agent

Lease Type: NNN

(Estimate \$2.97/SF - Annual)

Lot Size: 5.56 Acres

Zoning: MX-4

Market: NW Boise/ Collister