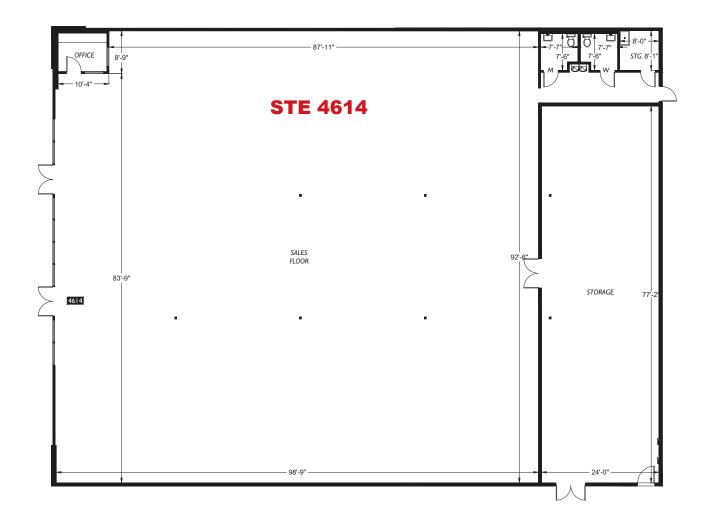

11,696 SF

ASKING RATE Contact Agent

LEASE TERM **Negotiable** 

### COLLISTER SHOPPING CENTER | 4614 W STATE STREET, BOISE, ID

Available SF: **11,696 SF** 

Lease Rate: Contact Agent

Lease Type: NNN

(Estimate \$2.97/SF - Annual)

Lot Size: 5.56 Acres

Zoning: MX-4

Market: NW Boise/ Collister