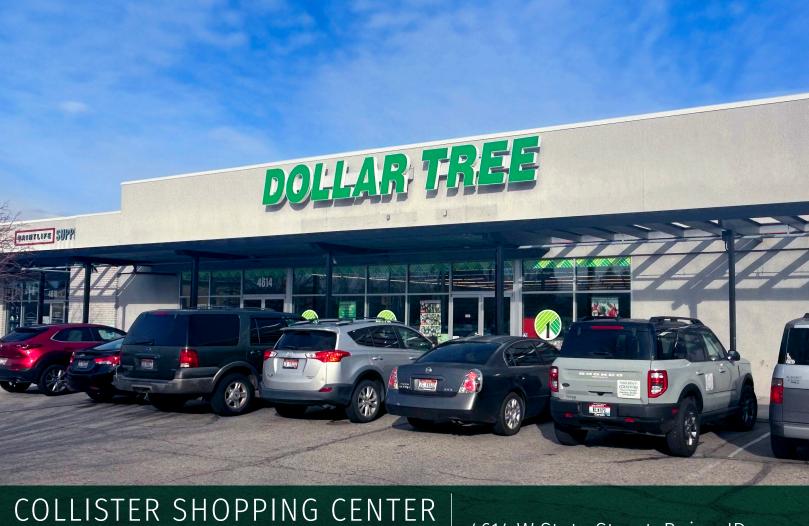

# OR LEASE

4614 W State Street, Boise, ID **SF AVAILABLE: 11,696 SF** 

### COLLISTER SHOPPING CENTER | 4614 W STATE STREET, BOISE, ID

Available SF: **11,696 SF** 

Lease Rate: Contact Agent

Lease Type: NNN

(Estimate \$2.97/SF - Annual)

Lot Size: 5.56 Acres

Zoning: MX-4

Market: NW Boise/ Collister