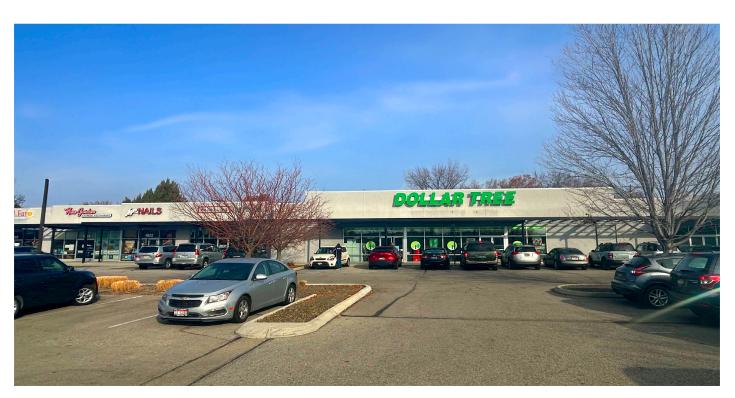

# OR LEASE

4614 W State Street, Boise, ID **SF AVAILABLE: 11,696 SF** 

#### PROPERTY HIGHLIGHTS

- Suite 4614 Available June 1, 2024.
- · Over 35,000 VPD.
- Contact Agent for Showing Instructions, Do Not Disturb Tenant.
- Great Visibility from State Street.

- Strong Co-Tenants include Caffeina, Stella's Ice Cream, Treasure Valley Skate, Library! at Collister, and Auto Zone.
- State Street is a East/West Corridor from Eagle to Downtown Boise.

### COLLISTER SHOPPING CENTER | 4614 W STATE STREET, BOISE, ID

Available SF: **11,696 SF** 

Lease Rate: Contact Agent

Lease Type: NNN

(Estimate \$2.97/SF - Annual)

Lot Size: 5.56 Acres

Zoning: MX-4

Market: NW Boise/ Collister