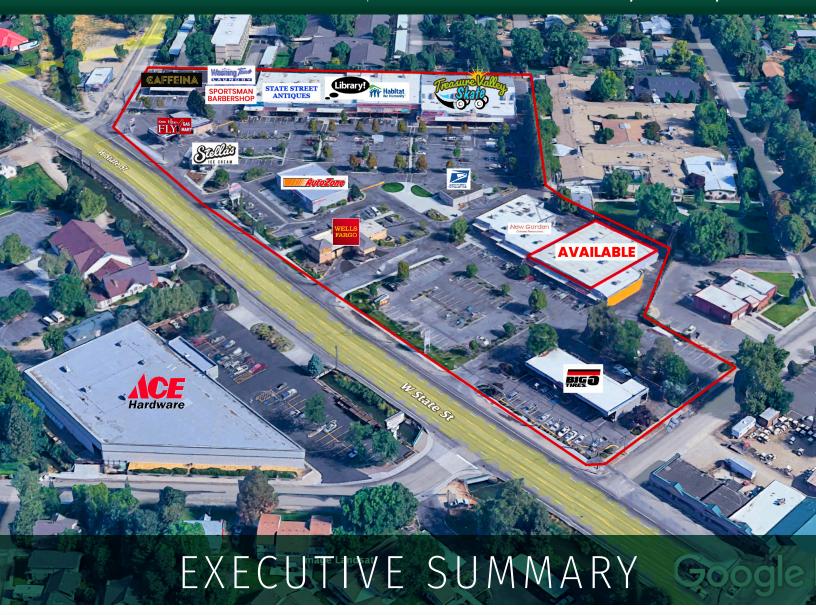

#### PROPERTY HIGHLIGHTS

- Suite 4614 Available June 1, 2024.
- · Over 35,000 VPD.
- Contact Agent for Showing Instructions, Do Not Disturb Tenant.
- Great Visibility from State Street.

- Strong Co-Tenants include Caffeina, Stella's Ice Cream, Treasure Valley Skate, Library! at Collister, and Auto Zone.
- State Street is a East/West Corridor from Eagle to Downtown Boise.

### COLLISTER SHOPPING CENTER | 4614 W STATE STREET, BOISE, ID

Available SF: **11,696 SF** 

Lease Rate: Contact Agent

Lease Type: NNN

(Estimate \$2.97/SF - Annual)

Lot Size: 5.56 Acres

Zoning: MX-4

Market: NW Boise/ Collister