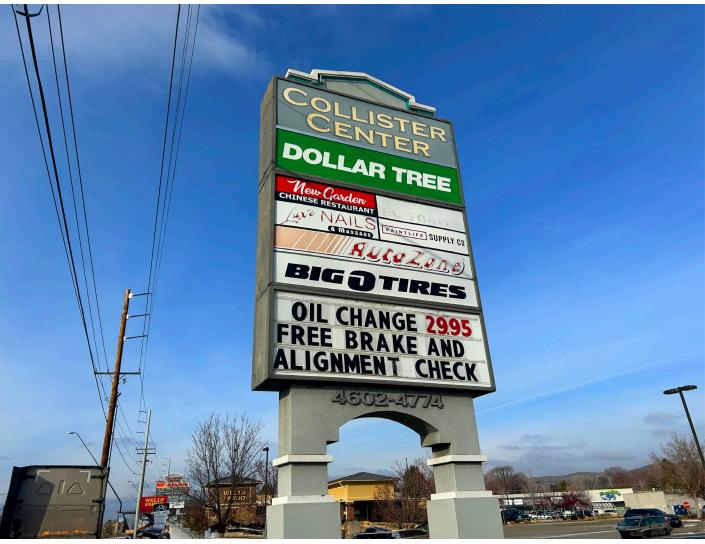

#### PROPERTY HIGHLIGHTS

- Suite 4614 Available June 1, 2024.
- · Over 35,000 VPD.
- Contact Agent for Showing Instructions, Do Not Disturb Tenant.
- Great Visibility from State Street.

- Strong Co-Tenants include Caffeina, Stella's Ice Cream, Treasure Valley Skate, Library! at Collister, and Auto Zone.
- State Street is a East/West Corridor from Eagle to Downtown Boise.

### COLLISTER SHOPPING CENTER | 4614 W STATE STREET, BOISE, ID

Available SF: **11,696 SF** 

Lease Rate: Contact Agent

Lease Type: NNN

(Estimate \$2.97/SF - Annual)

Lot Size: 5.56 Acres

Zoning: MX-4

Market: NW Boise/ Collister