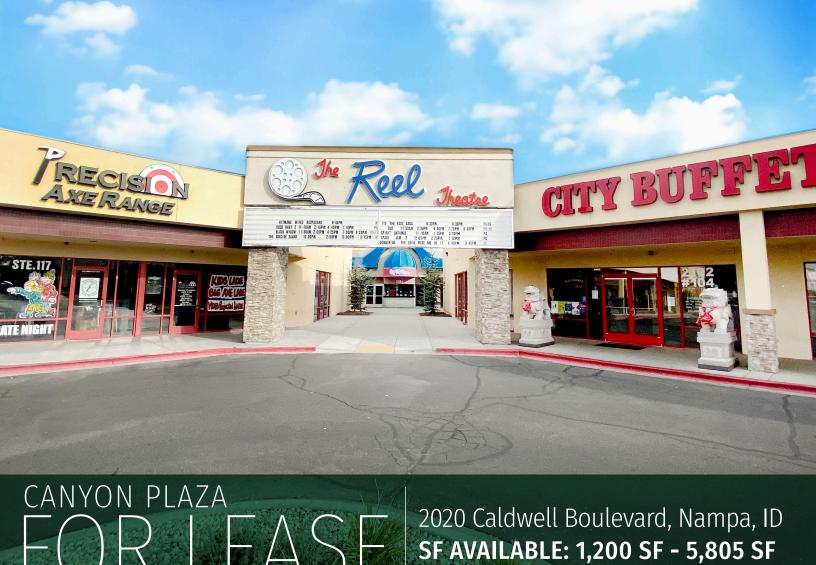

#### PROPERTY HIGHLIGHTS

- Traffic Count on Caldwell Blvd 33,526 Average VPD.
- Traffic Count on Karcher S of I-84 47,900 Average VPD.
- Many National Retailers Located Within 1/4 Mile of the Subject Property.

 Other Tenants Include Winco, Jimmy Johns, Costa Vida, Miracle Ear, City Buffet, Fleet Feet, Zurchers and More.

2 SUITES AVAIABLE 1,200 SF - 5,805 SF

BUILDING SIZE **104,865 SF** 

ASKING RATE Contact Agent