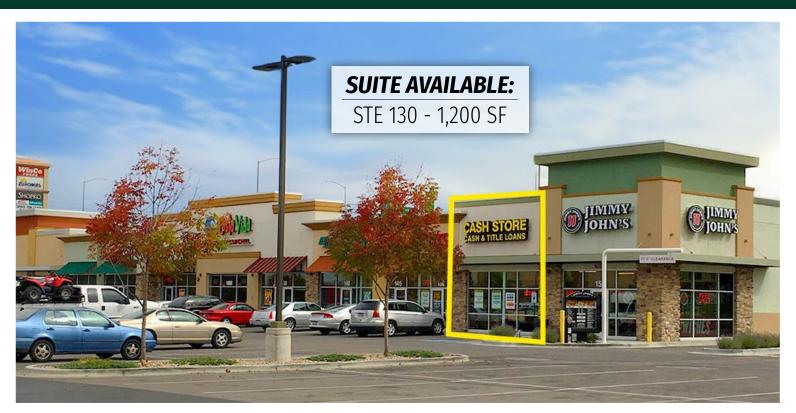

### **SUITES AVAILABLE**

DEMOCDADHICS.

STE 130 | RETAIL | 1,200 SF

**STE 117 & 125** | RETAIL | **5,805 SF** | Divisible down to ~2,632 SF

| <u>DEMOGRAPHICS</u> .         | 1 Mile   | 2 Miles  | 3 Miles  |
|-------------------------------|----------|----------|----------|
| Total Population:             | 6,323    | 59,549   | 148,138  |
| Daytime Population:           | 2,579    | 20,291   | 49,966   |
| Average House<br>Hold Income: | \$67,307 | \$74,931 | \$76,751 |