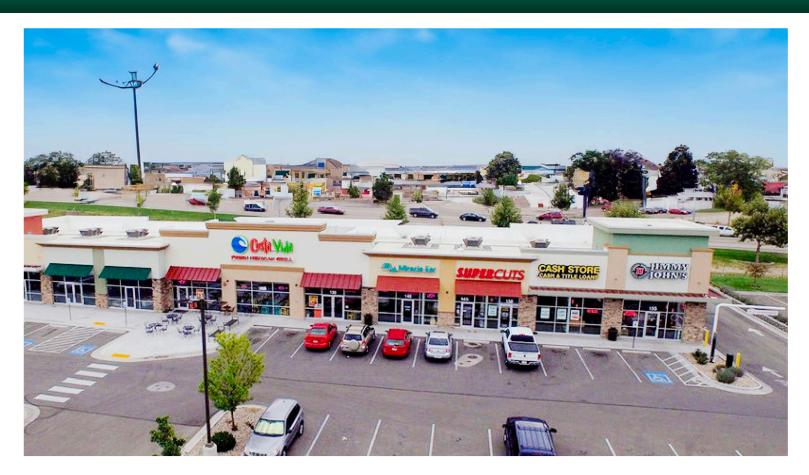

#### PROPERTY HIGHLIGHTS

- Traffic Count on Caldwell Blvd 33,526 Average VPD.
- Traffic Count on Karcher S of I-84 47,900 Average VPD.
- Many National Retailers Located Within 1/4 Mile of the Subject Property.

 Other Tenants Include Winco, Jimmy Johns, Costa Vida, Miracle Ear, City Buffet, Fleet Feet, Zurchers and More.

2 SUITES AVAIABLE 1,200 SF - 5,805 SF

BUILDING SIZE **104,865 SF** 

ASKING RATE Contact Agent