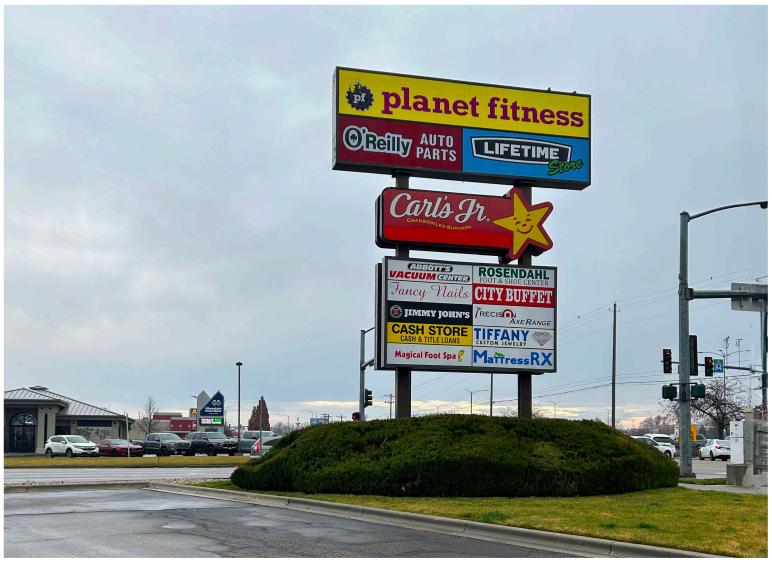

#### PROPERTY HIGHLIGHTS

- Traffic Count on Caldwell Blvd 33,526 Average VPD.
- Traffic Count on Karcher S of I-84 47,900 Average VPD.
- Many National Retailers Located Within 1/4 Mile of the Subject Property.

 Other Tenants Include Winco, Jimmy Johns, Costa Vida, Miracle Ear, City Buffet, Fleet Feet, Zurchers and More.

2 SUITES AVAIABLE 1,200 SF - 5,805 SF

BUILDING SIZE **104,865 SF** 

ASKING RATE Contact Agent