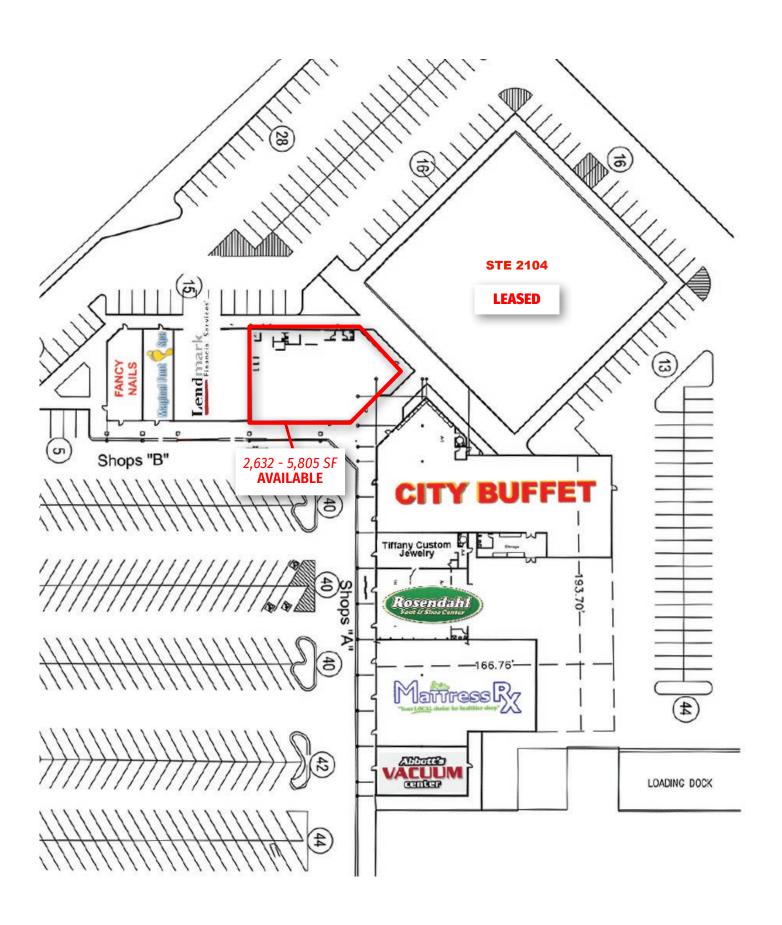

### **SUITES AVAILABLE**

DEMOCDADHICS.

STE 130 | RETAIL | 1,200 SF

**STE 117 & 125** | RETAIL | **5,805 SF** | Divisible down to ~2,632 SF

| <u>DEMOGRAPHICS</u> .         | 1 Mile   | 2 Miles  | 3 Miles  |
|-------------------------------|----------|----------|----------|
| Total Population:             | 6,323    | 59,549   | 148,138  |
| Daytime Population:           | 2,579    | 20,291   | 49,966   |
| Average House<br>Hold Income: | \$67,307 | \$74,931 | \$76,751 |