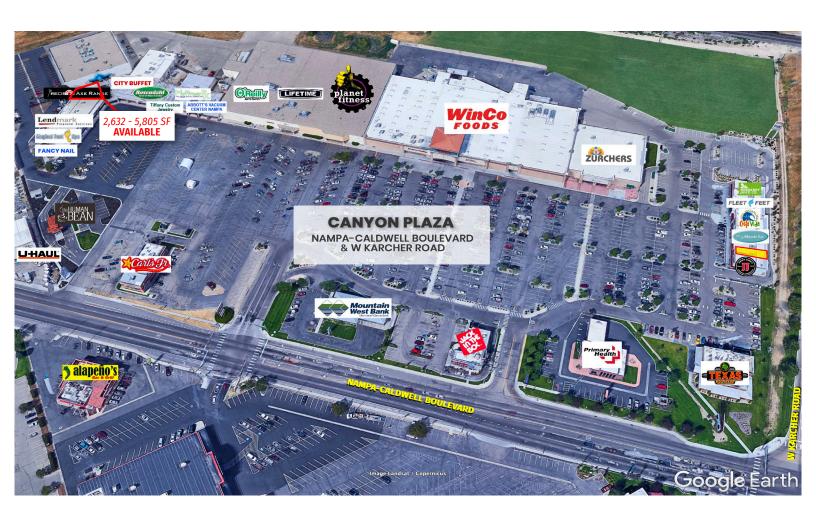

#### PROPERTY HIGHLIGHTS

- Traffic Count on Caldwell Blvd 33,526 Average VPD.
- Traffic Count on Karcher S of I-84 47,900 Average VPD.
- Many National Retailers Located Within 1/4 Mile of the Subject Property.

 Other Tenants Include Winco, Jimmy Johns, Costa Vida, Miracle Ear, City Buffet, Fleet Feet, Zurchers and More.

2 SUITES AVAIABLE 1,200 SF - 5,805 SF

BUILDING SIZE **104,865 SF** 

ASKING RATE Contact Agent