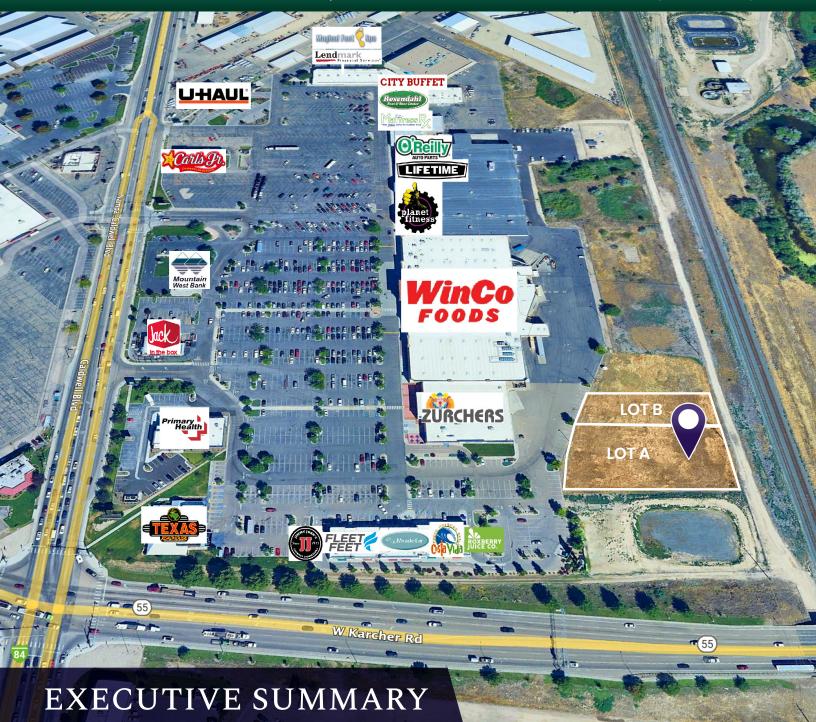

## **PROPERTY HIGHLIGHTS**

- **PRICE:** Lot A Contact Agent Lot B - Contact Agent
- LOT SIZE: 0.376 1.27
- Traffic Count on Caldwell Blvd 33,526 Average VPD.
- Traffic Count on Karcher S of I-84 47,900 Average VPD.
- Many National Retailers Located Within 1/4 Mile of the Subject Property.
- Other Tenants Include Winco, Jimmy Johns, Costa Vida, Reel Theaters, Miracle Ear, The Cash Store, City Buffet, Zurchers and More.

# CANYON PLAZA LAND LOTS | 1880 - 1890 CALDWELL BLVD, NAMPA, ID

Available SF: 0.376 - 1.27 Acres

Sale Price: Lot A - Contact Agent Lot B - Contact Agent Property Type: Land

Zoning: IL (Light Industrial) Market: Nampa

Cross Streets: Caldwell Blvd & Karcher Interchange

The information has been obtained from sources believed reliable and, while we do not doubt its reliability, ICRE has not verified it and makes no guarantees, warranties or representations, expressed or implied, as to its accuracy. All interested parties should conduct their own independent investigation and rely on those results.