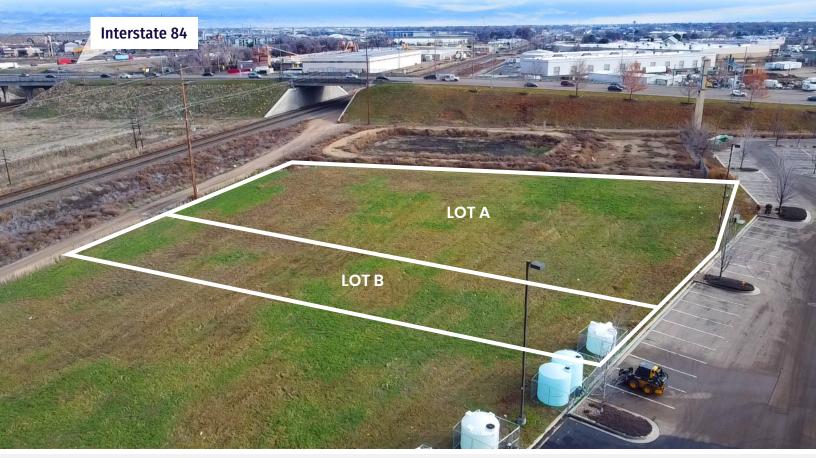

1880 - 1890 Caldwell Boulevard, Nampa, ID | Total Available: 1.27 Acres

ASKING PRICE

Lot A - 0.895 Acres - Unpriced Lot B - 0.376 Acres - Unpriced

DARIN BURRELL // PRINCIPAL/ASSOCIATE BROKER / darin@icreboise.com / (208) 286-2260 office / (208) 860-0332 cell SETH MCCORMACK // SENIOR BROKERAGE ADVISOR / seth@icreboise.com / (208) 286-2272 office / (208) 918-1030 cell

## **PROPERTY HIGHLIGHTS**

- **PRICE:** Lot A Contact Agent Lot B - Contact Agent
- LOT SIZE: 0.376 1.27
- Traffic Count on Caldwell Blvd 33,526 Average VPD.
- Traffic Count on Karcher S of I-84 47,900 Average VPD.
- Many National Retailers Located Within 1/4 Mile of the Subject Property.
- Other Tenants Include Winco, Jimmy Johns, Costa Vida, Reel Theaters, Miracle Ear, The Cash Store, City Buffet, Zurchers and More.

# CANYON PLAZA LAND LOTS | 1880 - 1890 CALDWELL BLVD, NAMPA, ID

Available SF: 0.376 - 1.27 Acres

Sale Price: Lot A - Contact Agent Lot B - Contact Agent Property Type: Land

Zoning: IL (Light Industrial) Market: Nampa