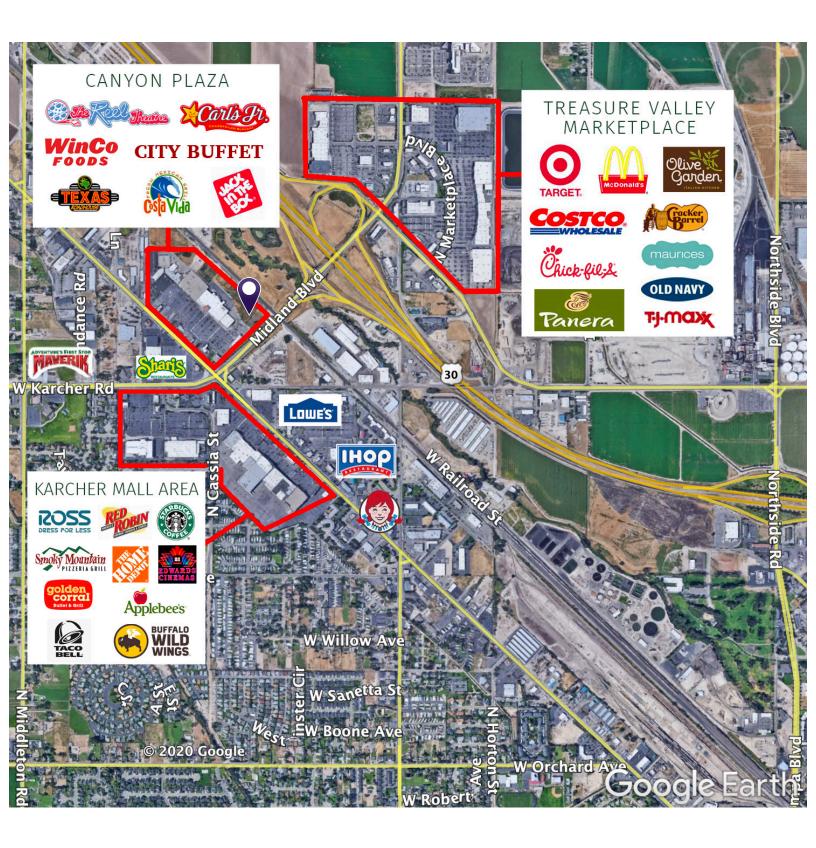

## **PROPERTY HIGHLIGHTS**

- **PRICE:** Lot A Contact Agent Lot B - Contact Agent
- LOT SIZE: 0.376 1.27
- Traffic Count on Caldwell Blvd 33,526 Average VPD.
- Traffic Count on Karcher S of I-84 47,900 Average VPD.
- Many National Retailers Located Within 1/4 Mile of the Subject Property.
- Other Tenants Include Winco, Jimmy Johns, Costa Vida, Reel Theaters, Miracle Ear, The Cash Store, City Buffet, Zurchers and More.

Cross Streets: Caldwell Blvd & Karcher Interchange

The information has been obtained from sources believed reliable and, while we do not doubt its reliability, ICRE has not verified it and makes no guarantees, warranties or representations, expressed or implied, as to its accuracy. All interested parties should conduct their own independent investigation and rely on those results.