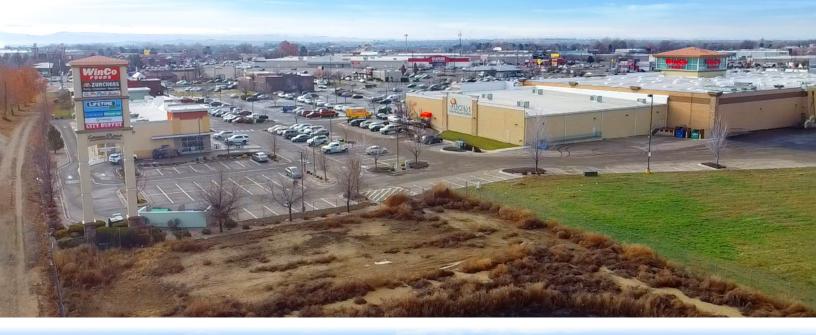

## **PROPERTY HIGHLIGHTS**

- **PRICE:** Lot A Contact Agent Lot B - Contact Agent
- LOT SIZE: 0.376 1.27
- Traffic Count on Caldwell Blvd 33,526 Average VPD.
- Traffic Count on Karcher S of I-84 47,900 Average VPD.
- Many National Retailers Located Within 1/4 Mile of the Subject Property.
- Other Tenants Include Winco, Jimmy Johns, Costa Vida, Reel Theaters, Miracle Ear, The Cash Store, City Buffet, Zurchers and More.

# CANYON PLAZA LAND LOTS | 1880 - 1890 CALDWELL BLVD, NAMPA, ID

Available SF: 0.376 - 1.27 Acres

Sale Price: Lot A - Contact Agent Lot B - Contact Agent Property Type: Land

Zoning: IL (Light Industrial) Market: Nampa