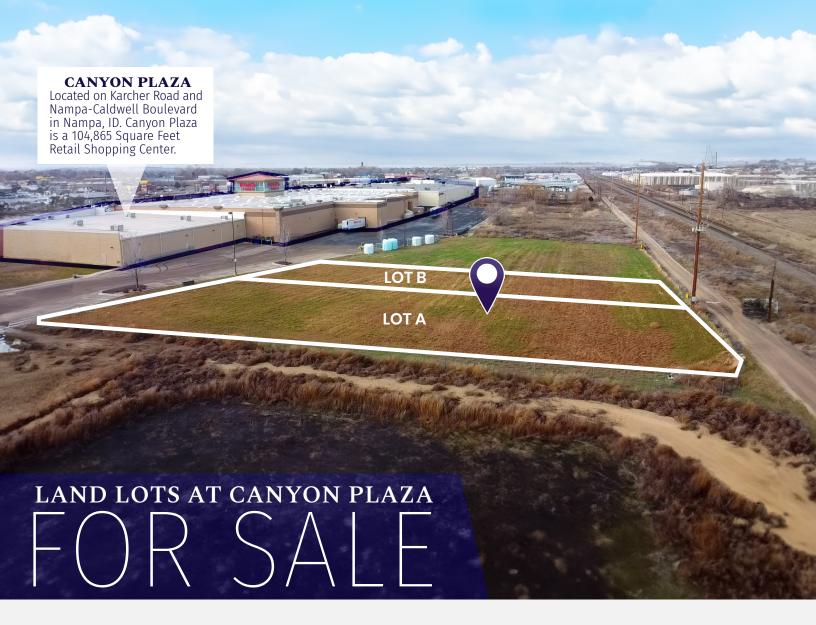

1880 - 1890 Caldwell Boulevard, Nampa, ID | Total Available: 1.27 Acres

ASKING PRICE

Lot A - 0.895 Acres - Unpriced Lot B - 0.376 Acres - Unpriced

DARIN BURRELL // PRINCIPAL/ASSOCIATE BROKER / darin@icreboise.com / (208) 286-2260 office / (208) 860-0332 cell SETH MCCORMACK // SENIOR BROKERAGE ADVISOR / seth@icreboise.com / (208) 286-2272 office / (208) 918-1030 cell

# CANYON PLAZA LAND LOTS | 1880 - 1890 CALDWELL BLVD, NAMPA, ID

Cross Streets: Caldwell Blvd & Karcher Interchange

The information has been obtained from sources believed reliable and, while we do not doubt its reliability, ICRE has not verified it and makes no guarantees, warranties or representations, expressed or implied, as to its accuracy. All interested parties should conduct their own independent investigation and rely on those results.