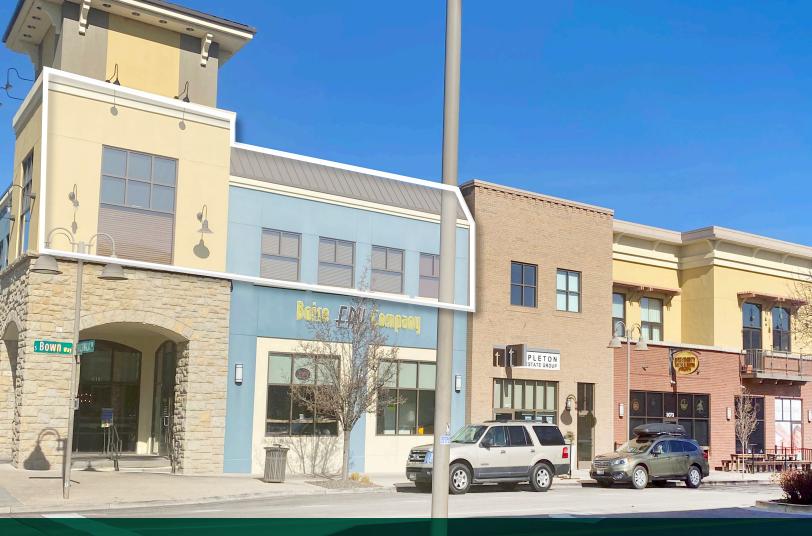

#### PROPERTY HIGHLIGHTS

- Available 9/1/2024.
- 2nd Floor Office/Retail Space
- Desirable SE Boise Location
- Great Exposure in Bown Crossing
- Quickly Growing Area
- Close Proximity to Greenbelt
- Street Front Parking
- Other Tenants in the Area Include: The Tavern at Bown Crossing, Boise Fry Company, Flatbread Pizzeria, Cravin's Candy Company, Barber Town Eye Care, Boise Public Library, and Many Others

**AVAILABLE SPACE** STE 200 - 2,111 SF

LEASE TERM Negotiable

**ASKING RATE Contact Agents** 

# EXECUTIVE SUMMARY

Available SF: **2,111 SF** 

Lease Rate: Contact Agents

Lease Type: **FLSVEJ** 

Building Class: **A** 

Year Built: 2008

Zoning: MX-1

Market: **Boise** 

## BOWN CROSSING | 2242 S BOWN WAY, BOISE, ID