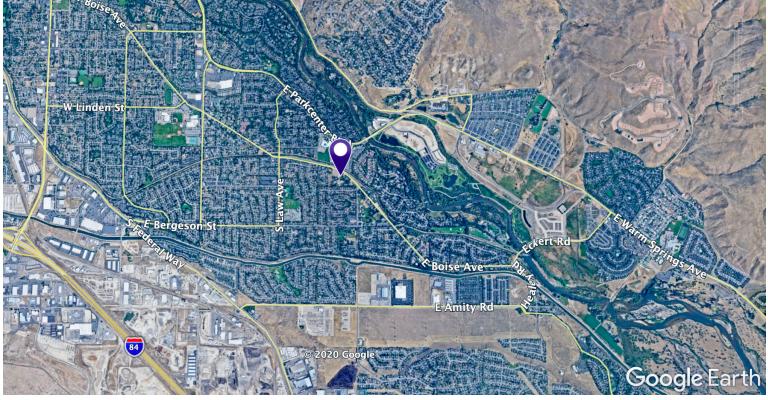

Cross Streets: S Bown Way &

E Parkcenter Blvd

## BOWN CROSSING | 2242 S BOWN WAY, BOISE, ID