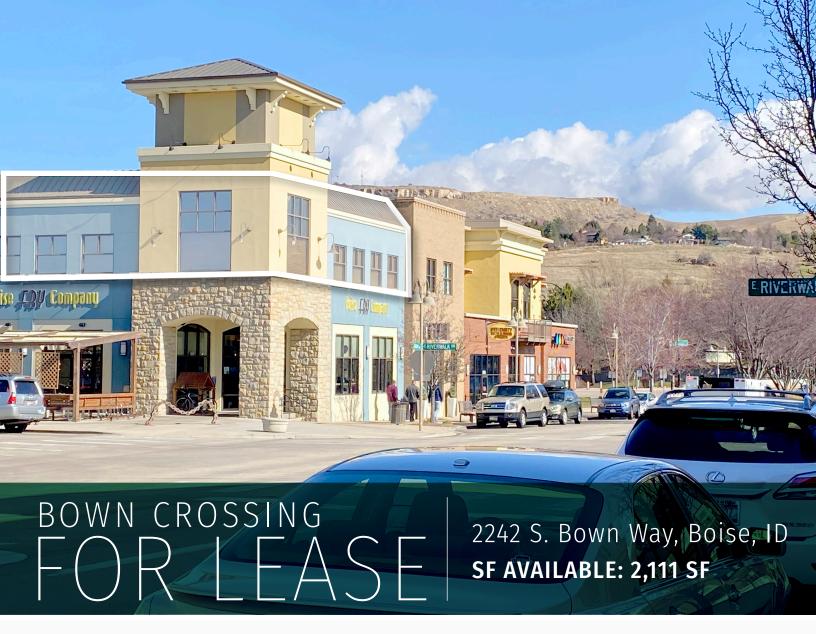

#### PROPERTY HIGHLIGHTS

- Available 9/1/2024.
- 2nd Floor Office/Retail Space
- Desirable SE Boise Location
- Great Exposure in Bown Crossing
- Quickly Growing Area
- Close Proximity to Greenbelt
- Street Front Parking
- Other Tenants in the Area Include: The Tavern at Bown Crossing, Boise Fry Company, Flatbread Pizzeria, Cravin's Candy Company, Barber Town Eye Care, Boise Public Library, and Many Others

**AVAILABLE SPACE** STE 200 - 2,111 SF

LEASE TERM Negotiable

**ASKING RATE Contact Agents** 

# EXECUTIVE SUMMARY

Available SF: **2,111 SF** 

Lease Rate: Contact Agents

Lease Type: **FLSVEJ** 

Building Class: **A** 

Year Built: 2008

Zoning: MX-1

Market: **Boise** 

## BOWN CROSSING | 2242 S BOWN WAY, BOISE, ID