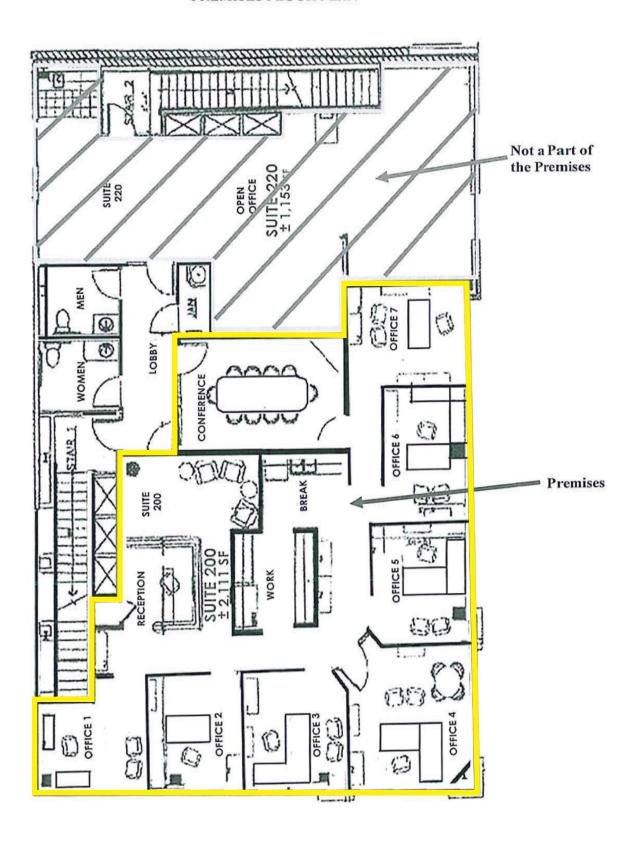

### EXHIBIT "A-1" PREMISES FLOOR PLAN

**AVAILABLE SPACE** STE 200 - 2,111 SF

LEASE TERM Negotiable

**ASKING RATE Contact Agents** 