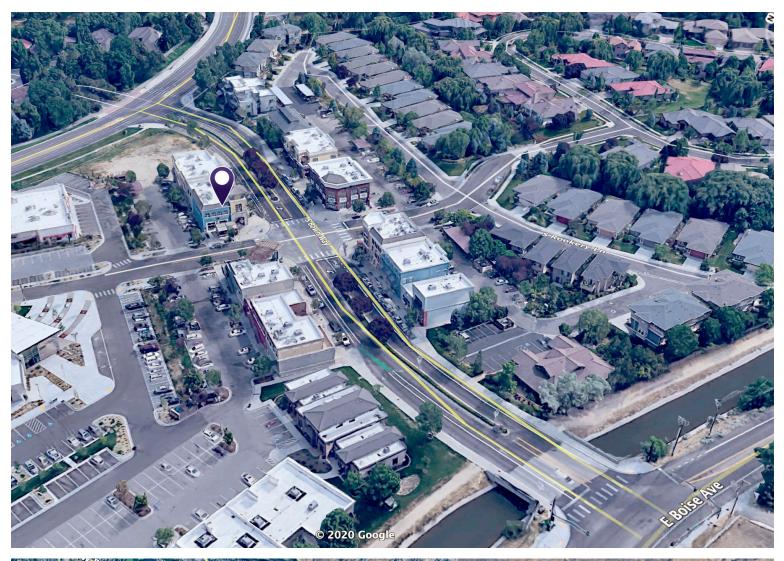

#### PROPERTY HIGHLIGHTS

- Available 9/1/2024.
- 2nd Floor Office/Retail Space
- Desirable SE Boise Location
- Great Exposure in Bown Crossing
- Quickly Growing Area
- Close Proximity to Greenbelt
- Street Front Parking
- Other Tenants in the Area Include: The Tavern at Bown Crossing, Boise Fry Company, Flatbread Pizzeria, Cravin's Candy Company, Barber Town Eye Care, Boise Public Library, and Many Others

## BOWN CROSSING | 2242 S BOWN WAY, BOISE, ID