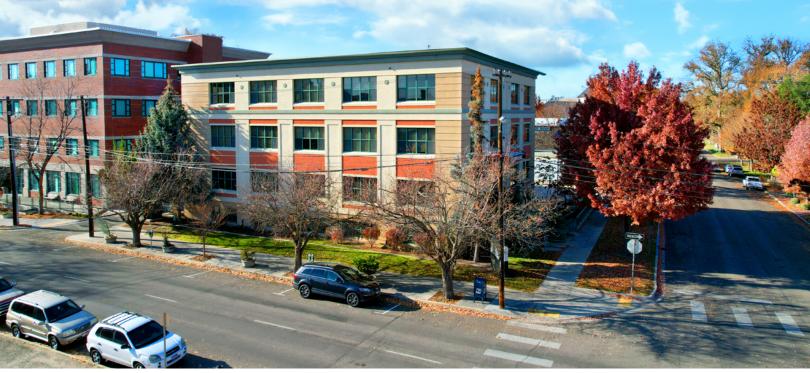

#### **PROPERTY HIGHLIGHTS**

- Second Floor Available for Sublease.
- · Office Building in Historic North End.
- On the Edge of Downtown with Easy Car, Bus, Bike & Pedestrian Access.
- · Some Off-Street Parking Negotiable at Market Rates.
- Near the State Capitol, YMCA, Boise Co-Op, and Numerous Restaurants on 8th Street.
- Flexible Layout with Open Areas, Private Offices, Conference Rooms, and Break Room.
- Some of the Existing Cubicles may be Available for Tenant's Use.