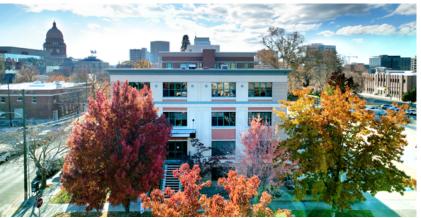

#### **PROPERTY HIGHLIGHTS**

- Second Floor Available for Sublease.
- · Office Building in Historic North End.
- On the Edge of Downtown with Easy Car, Bus, Bike & Pedestrian Access.
- · Some Off-Street Parking Negotiable at Market Rates.
- Near the State Capitol, YMCA, Boise Co-Op, and Numerous Restaurants on 8th Street.
- Flexible Layout with Open Areas, Private Offices, Conference Rooms, and Break Room.
- Some of the Existing Cubicles may be Available for Tenant's Use.