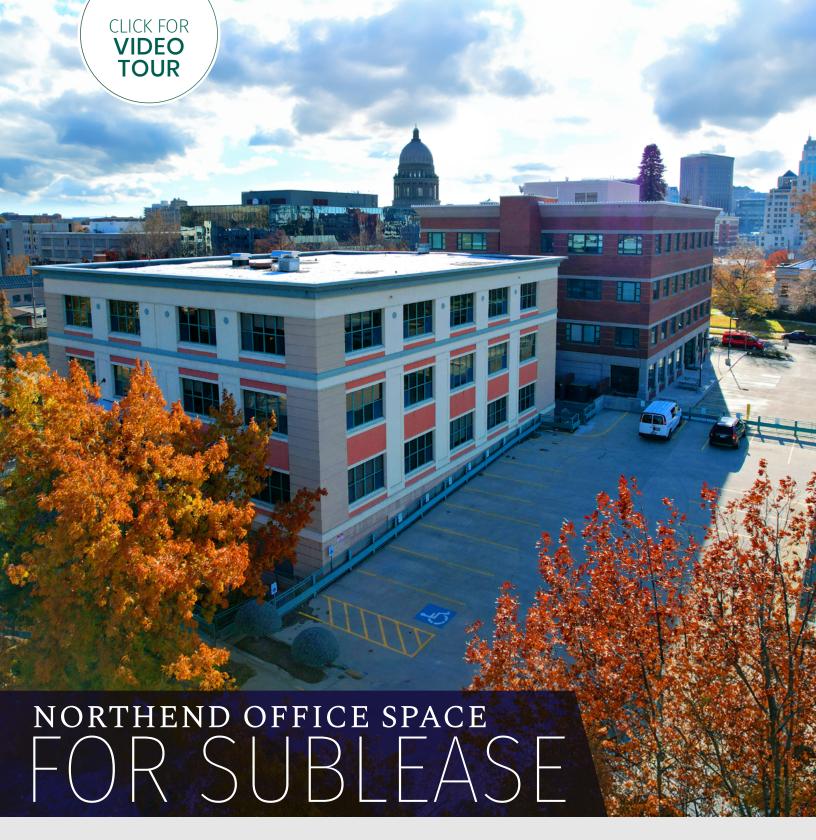

805 W Franklin Street, Boise, ID | Space Available: 6,074 SF | Building Size: 24,674 SF | Entire 2nd Floor Available

ASKING RATE \$18.00 SF/YR; FLSVEJ

WENDY SHOEMAKER // PRINCIPAL/ASSOCIATE BROKER / wendys@icreboise.com / (208) 285-2611 office / (208) 859-2816 cell JIM HOSAC // PRINCIPAL/ASSOCIATE BROKER / jim@icreboise.com / (208) 286-2292 office / (208) 850-8470 cell

#### **PROPERTY HIGHLIGHTS**

- Second Floor Available for Sublease.
- · Office Building in Historic North End.
- On the Edge of Downtown with Easy Car, Bus, Bike & Pedestrian Access.
- · Some Off-Street Parking Negotiable at Market Rates.
- Near the State Capitol, YMCA, Boise Co-Op, and Numerous Restaurants on 8th Street.
- Flexible Layout with Open Areas, Private Offices, Conference Rooms, and Break Room.
- Some of the Existing Cubicles may be Available for Tenant's Use.