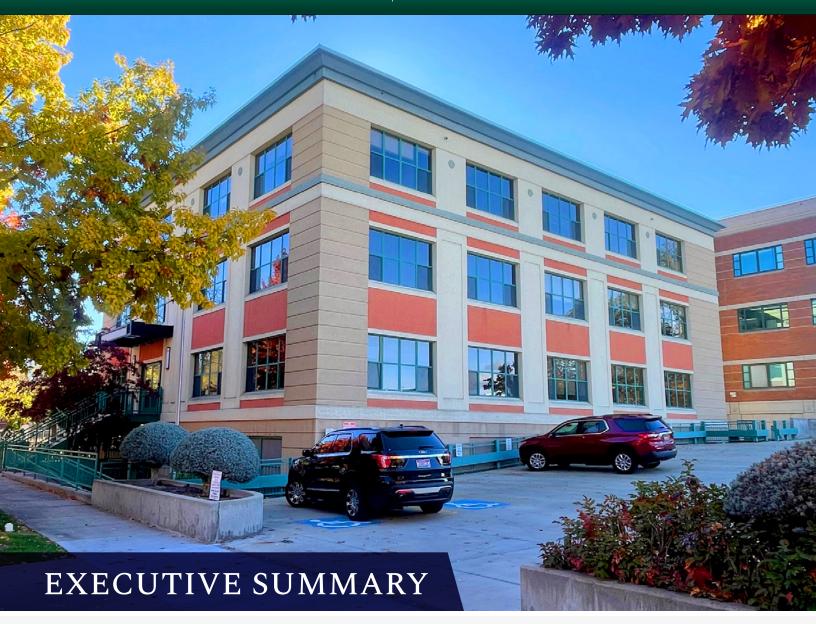

805 W Franklin Street, Boise, ID | Space Available: 6,074 SF | Building Size: 24,674 SF | Entire 2nd Floor Available

ASKING RATE \$18.00 SF/YR; FLSVEJ

WENDY SHOEMAKER // PRINCIPAL/ASSOCIATE BROKER / wendys@icreboise.com / (208) 285-2611 office / (208) 859-2816 cell JIM HOSAC // PRINCIPAL/ASSOCIATE BROKER / jim@icreboise.com / (208) 286-2292 office / (208) 850-8470 cell

#### **PROPERTY HIGHLIGHTS**

- Second Floor Available for Sublease.
- · Office Building in Historic North End.
- On the Edge of Downtown with Easy Car, Bus, Bike & Pedestrian Access.
- · Some Off-Street Parking Negotiable at Market Rates.
- Near the State Capitol, YMCA, Boise Co-Op, and Numerous Restaurants on 8th Street.
- Flexible Layout with Open Areas, Private Offices, Conference Rooms, and Break Room.
- Some of the Existing Cubicles may be Available for Tenant's Use.