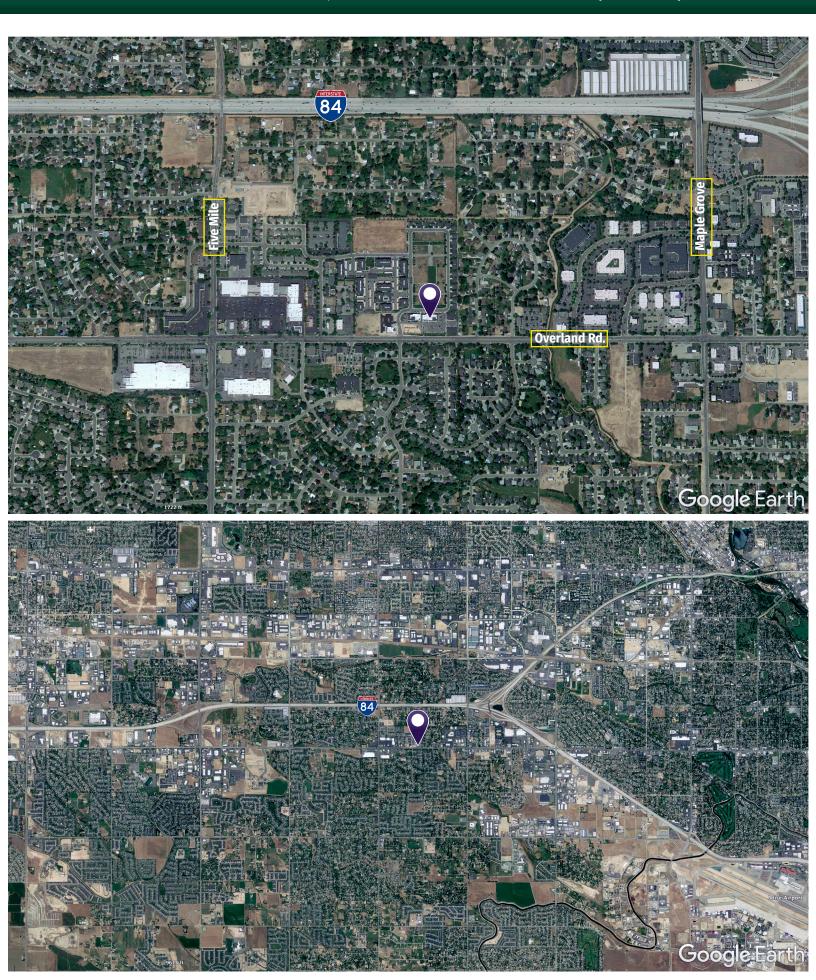

#### **PROPERTY HIGHLIGHTS**

- Excellent location with monument sign and frontage on the N. side of Overland between Five Mile & Maple Grove.
- Other Building Tenants are Voodoo Brewing Company, Boise Dental Arts, & Coco Nails.
- The office space has an upgraded buildout and offers great exposure for an office/quasi retail user, such as insurance, financial services, etc.