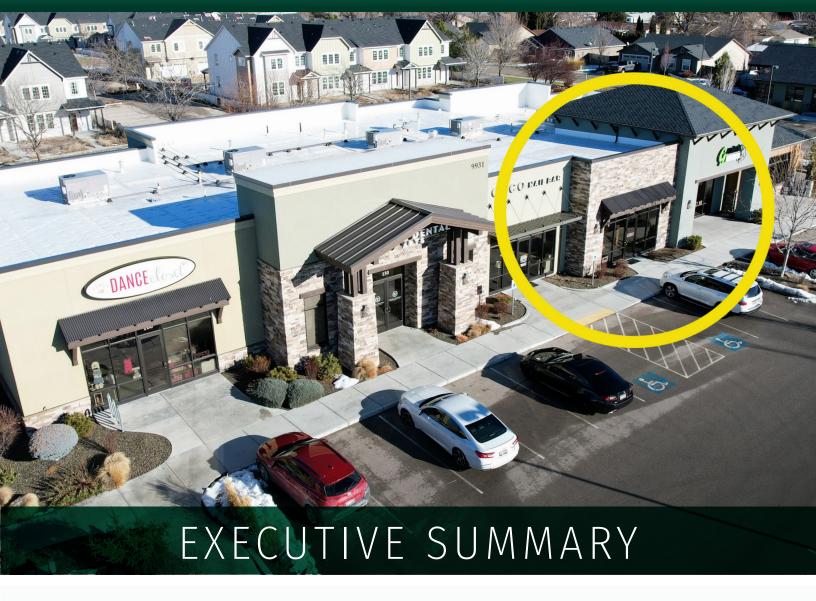

#### **PROPERTY HIGHLIGHTS**

- Excellent location with monument sign and frontage on the N. side of Overland between Five Mile & Maple Grove.
- Other Building Tenants are Voodoo Brewing Company, Boise Dental Arts, & Coco Nails.
- The office space has an upgraded buildout and offers great exposure for an office/quasi retail user, such as insurance, financial services, etc.

## OFFICE SPACE | 9931 CABLE CAR STREET, BOISE, ID

The information has been obtained from sources believed reliable and, while we do not doubt its reliability, ICRE has not verified it and makes no guarantees, warranties or representations, expressed or implied, as to its accuracy. All interested parties should conduct their own independent investigation and rely on those results.