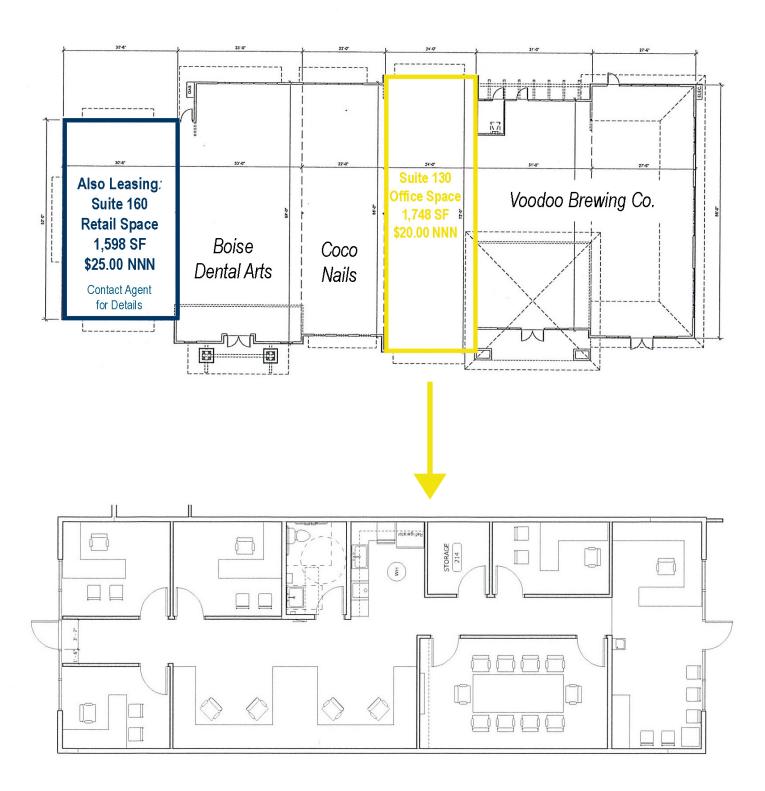

Market: **Boise** 

Zoning: R-2

Traffic Counts: 25,950 VPD

Suite #130 - 1,748 SF