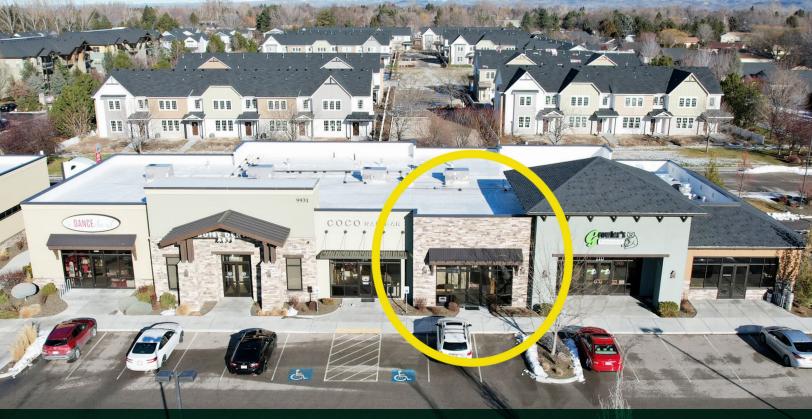

# OFFICE SPACE FOR LEASE

9931 Cable Car Street, Ste. 130, Boise, ID 83709

SF AVAILABLE: 1,748 SF LEASE RATE: \$20.00, (NNN)

#### **PROPERTY HIGHLIGHTS**

- Excellent location with monument sign and frontage on the N. side of Overland between Five Mile & Maple Grove.
- Other Building Tenants are Voodoo Brewing Company, Boise Dental Arts, & Coco Nails.
- The office space has an upgraded buildout and offers great exposure for an office/quasi retail user, such as insurance, financial services, etc.