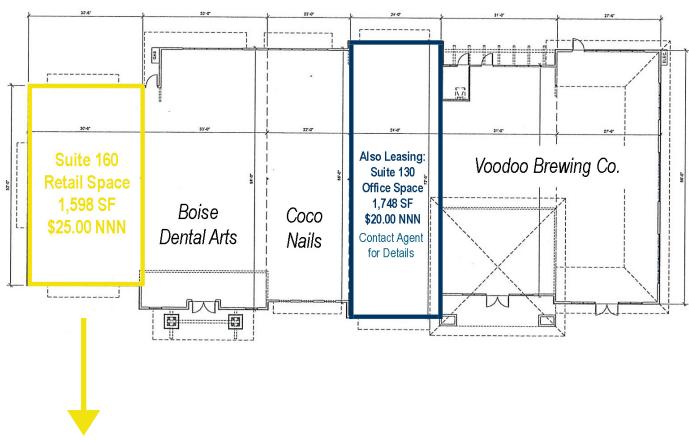

#### **PROPERTY HIGHLIGHTS**

- Excellent location with monument sign and frontage on the N. side of Overland between Five Mile & Maple Grove.
- Other Building Tenants are Voodoo Brewing Company, Boise Dental Arts, & Coco Nails.
- The 1,589 Retail space is located on the West end-cap and has windows on three sides.

Market: **Boise** 

Zoning: R-2

Traffic Counts: 25,950 VPD

Suite #160 - 1,598 SF

# RETAIL SPACE | 9931 CABLE CAR STREET, BOISE, ID

Suite #160 - 1,598 SF