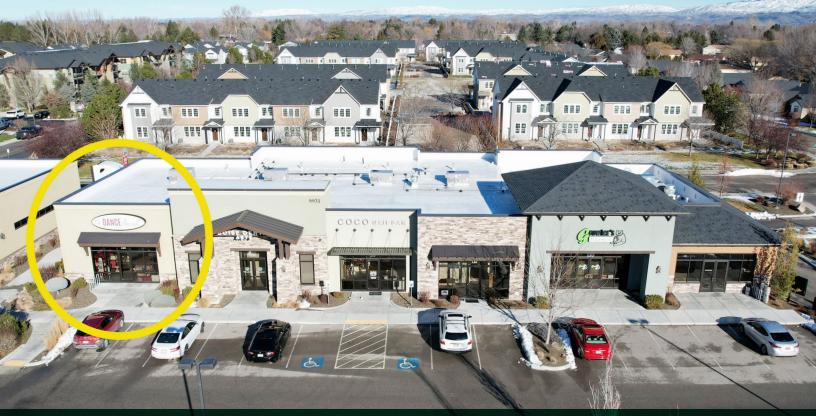

# RETAIL SPACE FOR LEASE

9931 Cable Car Street, Ste. 160, Boise, ID 83709

SF AVAILABLE: 1,598 SF

LEASE RATE: \$25.00, (NNN)

#### **PROPERTY HIGHLIGHTS**

- Excellent location with monument sign and frontage on the N. side of Overland between Five Mile & Maple Grove.
- Other Building Tenants are Voodoo Brewing Company, Boise Dental Arts, & Coco Nails.
- The 1,589 Retail space is located on the West end-cap and has windows on three sides.