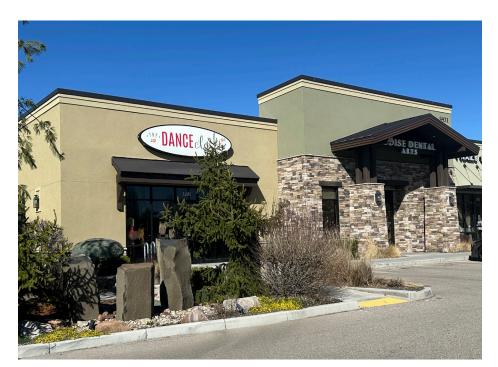

#### **PROPERTY HIGHLIGHTS**

- Excellent location with monument sign and frontage on the N. side of Overland between Five Mile & Maple Grove.
- Other Building Tenants are Voodoo Brewing Company, Boise Dental Arts, & Coco Nails.
- The 1,589 Retail space is located on the West end-cap and has windows on three sides.

## RETAIL SPACE | 9931 CABLE CAR STREET, BOISE, ID

Available SF: **1,598 SF** 

Space: Suite 160

Lease Rate: **\$25.00/SF** 

Lease Type: NNN

Building Size: 10,640 SF

Building Class: A

Year Built: 2016