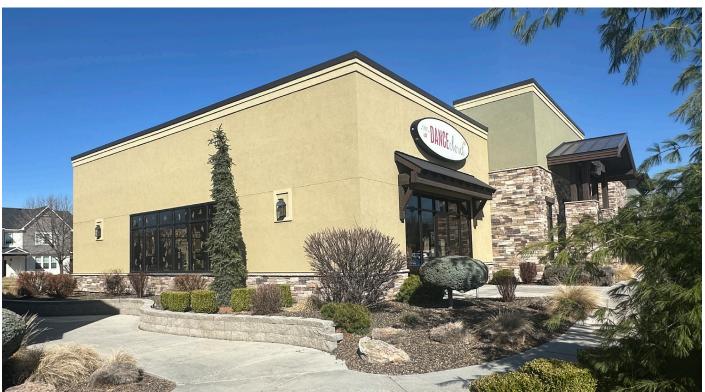

#### **PROPERTY HIGHLIGHTS**

- Excellent location with monument sign and frontage on the N. side of Overland between Five Mile & Maple Grove.
- Other Building Tenants are Voodoo Brewing Company, Boise Dental Arts, & Coco Nails.
- The 1,589 Retail space is located on the West end-cap and has windows on three sides.

## RETAIL SPACE | 9931 CABLE CAR STREET, BOISE, ID

Available SF: **1,598 SF** 

Space: Suite 160

Lease Rate: **\$25.00/SF** 

Lease Type: NNN

Building Size: 10,640 SF

Building Class: A

Year Built: 2016