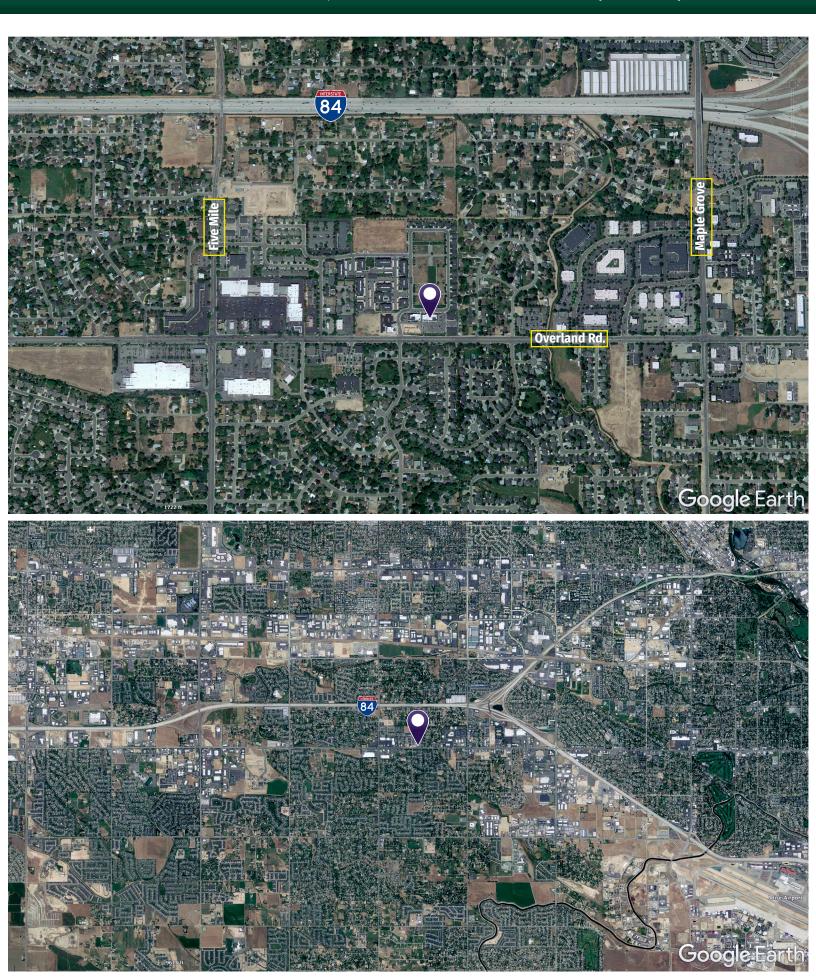

#### **PROPERTY HIGHLIGHTS**

- Excellent location with monument sign and frontage on the N. side of Overland between Five Mile & Maple Grove.
- Other Building Tenants are Voodoo Brewing Company, Boise Dental Arts, & Coco Nails.
- The 1,589 Retail space is located on the West end-cap and has windows on three sides.

Market: **Boise** 

Zoning: R-2

Traffic Counts: 25,950 VPD

Suite #160 - 1,598 SF

# RETAIL SPACE | 9931 CABLE CAR STREET, BOISE, ID

Suite #160 - 1,598 SF

# RETAIL SPACE | 9931 CABLE CAR STREET, BOISE, ID