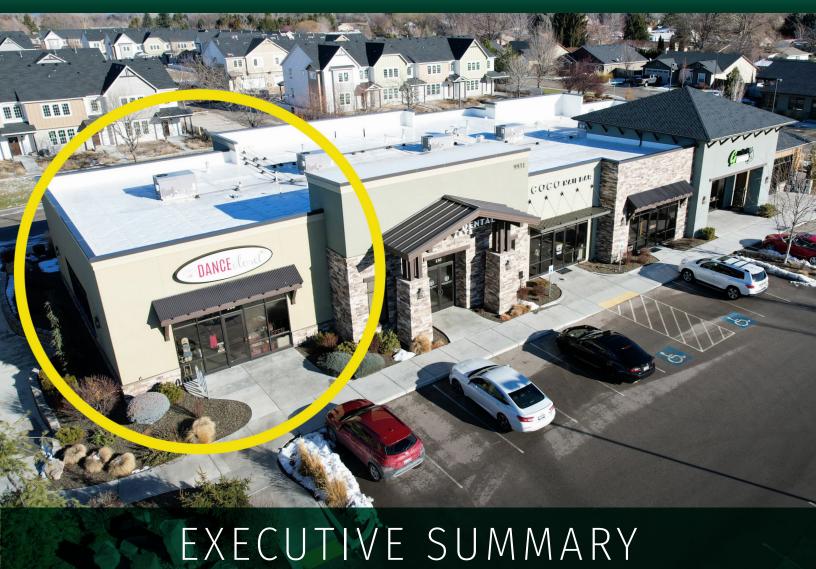

## RETAIL SPACE | 9931 CABLE CAR STREET, BOISE, ID

Available SF: **1,598 SF** 

Space: Suite 160

Lease Rate: **\$25.00/SF** 

Lease Type: NNN

Building Size: 10,640 SF

Building Class: A

Year Built: 2016

Market: **Boise** 

Zoning: R-2

Traffic Counts: 25,950 VPD

Suite #160 - 1,598 SF

# RETAIL SPACE | 9931 CABLE CAR STREET, BOISE, ID

Suite #160 - 1,598 SF