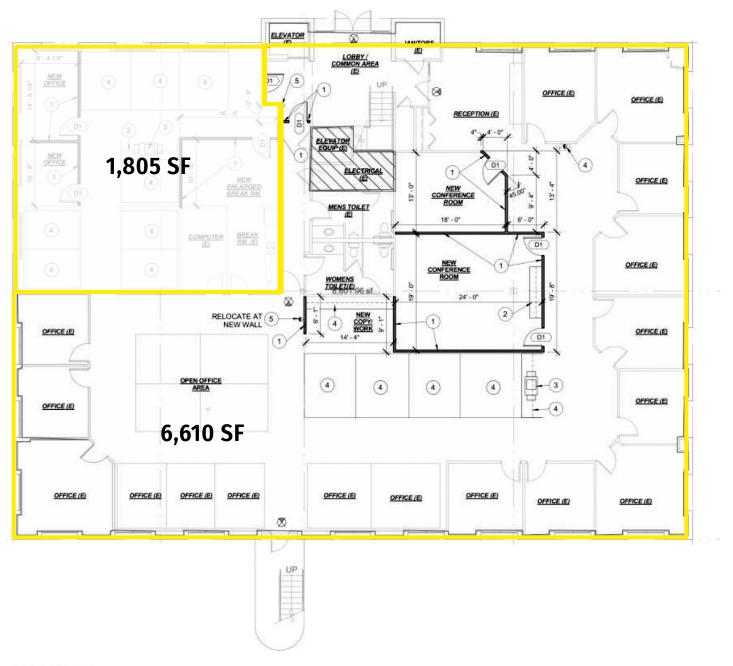

#### **1ST FLOOR**

Can be Split to 1,805 SF - 6,610 SF. Entire Floor - 8,415 SF.

The information has been obtained from sources believed reliable and, while we do not doubt its reliability, ICRE has not verified it and makes no guarantees, warranties or representations, expressed or implied, as to its accuracy. All interested parties should conduct their own independent investigation and rely on those results.

#### **1ST FLOOR - SUITE 100**

Can be Split to 1,805 SF - 6,610 SF. Entire Floor - 8,415 SF.

1 FLOOR PLAN