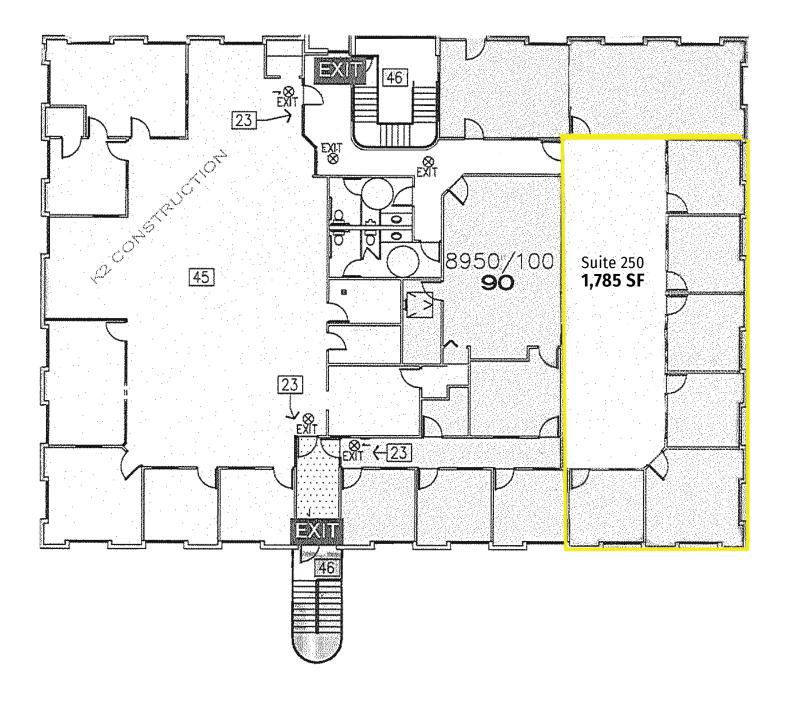

**2ND FLOOR** *1,785 SF* 

The information has been obtained from sources believed reliable and, while we do not doubt its reliability, ICRE has not verified it and makes no guarantees, warranties or representations, expressed or implied, as to its accuracy. All interested parties should conduct their own independent investigation and rely on those results.

# **2ND FLOOR - FLOORPLAN** 1,785 SF