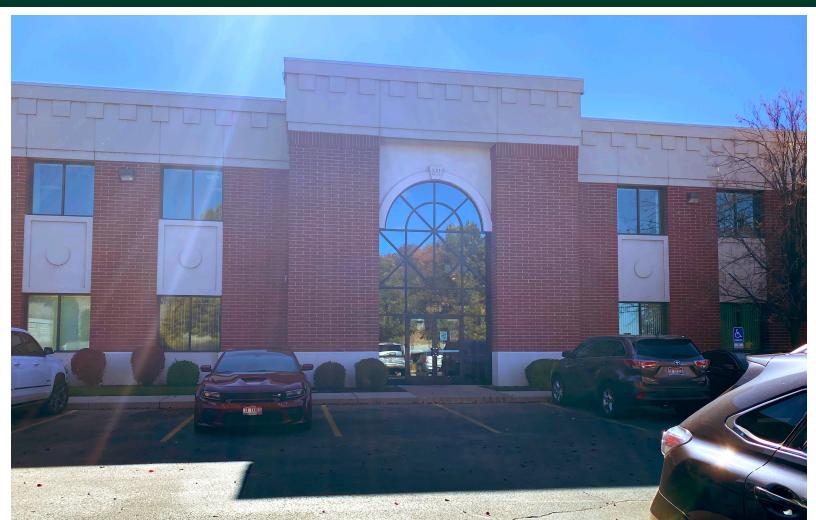

#### PROPERTY HIGHLIGHTS

- Entire 1st Floor Available March 2024 Can be split to 1,805 SF 6,610 SF, or Entire Floor for a Total of 8,415 SF.
- 2nd Floor Suite Available Immediately
- 2nd Floor -Has 6 Private Offices and Open Work/Cubicle Area with Break Room.
- Great West Boise Location.

- · Nice Brick Accent Walls.
- · Easy Access from both Overland and Franklin Roads.
- Shared Restrooms.

Available SF: **1,785 SF - 8,415 SF** 

Lease Rate: \$22.00 PSF (FLSV)

Lot Size: 1.5 Acres

Building Size: 17,940 SF