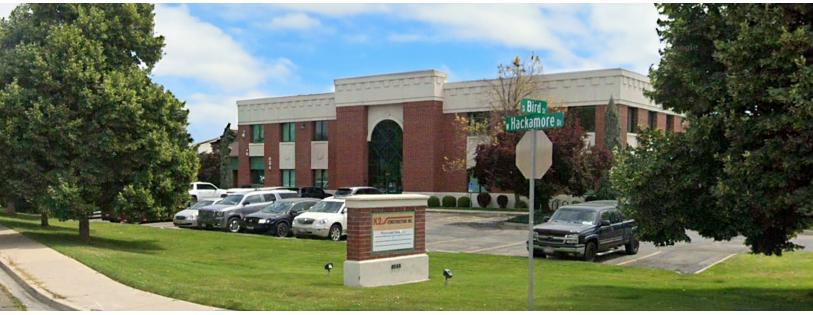

#### PROPERTY HIGHLIGHTS

- Entire 1st Floor Available March 2024 Can be split to 1,805 SF 6,610 SF, or Entire Floor for a Total of 8,415 SF.
- 2nd Floor Suite Available Immediately
- 2nd Floor -Has 6 Private Offices and Open Work/Cubicle Area with Break Room.
- Great West Boise Location.

- · Nice Brick Accent Walls.
- · Easy Access from both Overland and Franklin Roads.
- Shared Restrooms.

Available SF: **1,785 SF - 8,415 SF** 

Lease Rate: \$22.00 PSF (FLSV)

Lot Size: 1.5 Acres

Building Size: 17,940 SF

Building Class: A

Year Built: **1998** 

Zoning: **C-3DIDA** 

Market: Boise

Suites Available: **STE 100** | **FLOOR 1** | **1,805 - 8,415 SF** | \$22.00/PSF

**STE 250** FLOOR 2 **1,785 SF** \$22.00/PSF