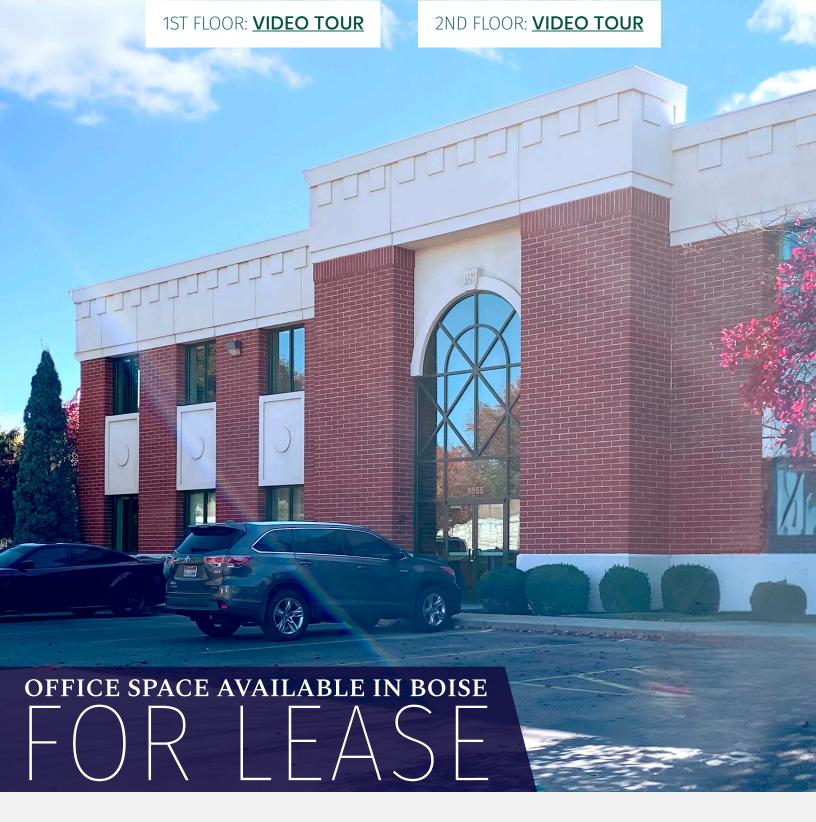

8555 Hackamore Drive, Boise, ID | Space Available: 1,785 SF - 8,415 SF

ASKING RATE \$22.00 PSF; FLSV

WENDY SHOEMAKER // PRINCIPAL/ASSOCIATE BROKER / wendys@icreboise.com / (208) 285-2611 office / (208) 859-2816 cell

#### PROPERTY HIGHLIGHTS

- Entire 1st Floor Available March 2024 Can be split to 1,805 SF 6,610 SF, or Entire Floor for a Total of 8,415 SF.
- 2nd Floor Suite Available Immediately
- 2nd Floor -Has 6 Private Offices and Open Work/Cubicle Area with Break Room.
- Great West Boise Location.

- · Nice Brick Accent Walls.
- · Easy Access from both Overland and Franklin Roads.
- Shared Restrooms.

Available SF: **1,785 SF - 8,415 SF** 

Lease Rate: \$22.00 PSF (FLSV)

Lot Size: 1.5 Acres

Building Size: 17,940 SF

Building Class: A

Year Built: **1998** 

Zoning: **C-3DIDA** 

Market: Boise

Suites Available: **STE 100** | **FLOOR 1** | **1,805 - 8,415 SF** | \$22.00/PSF

**STE 250** FLOOR 2 **1,785 SF** \$22.00/PSF