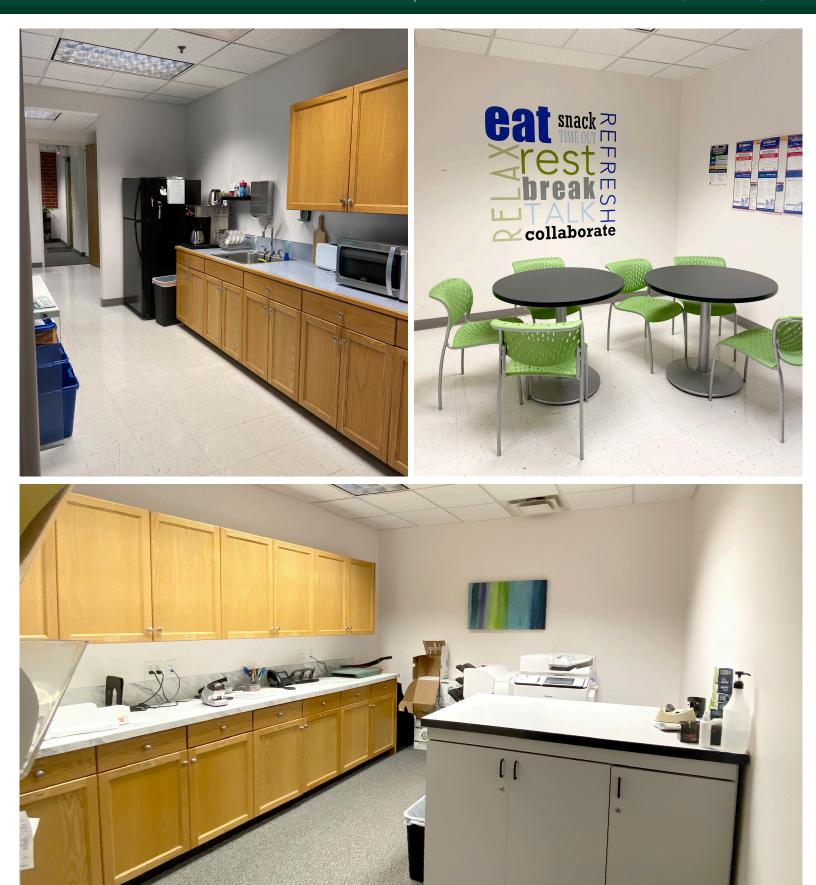

#### PROPERTY HIGHLIGHTS

- Entire 1st Floor Available March 2024 Can be split to 1,805 SF 6,610 SF, or Entire Floor for a Total of 8,415 SF.
- 2nd Floor Suite Available Immediately
- 2nd Floor -Has 6 Private Offices and Open Work/Cubicle Area with Break Room.
- Great West Boise Location.

**2ND FLOOR** *1,785 SF* 

The information has been obtained from sources believed reliable and, while we do not doubt its reliability, ICRE has not verified it and makes no guarantees, warranties or representations, expressed or implied, as to its accuracy. All interested parties should conduct their own independent investigation and rely on those results.

The information has been obtained from sources believed reliable and, while we do not doubt its reliability, ICRE has not verified it and makes no guarantees, warranties or representations, expressed or implied, as to its accuracy. All interested parties should conduct their own independent investigation and rely on those results.