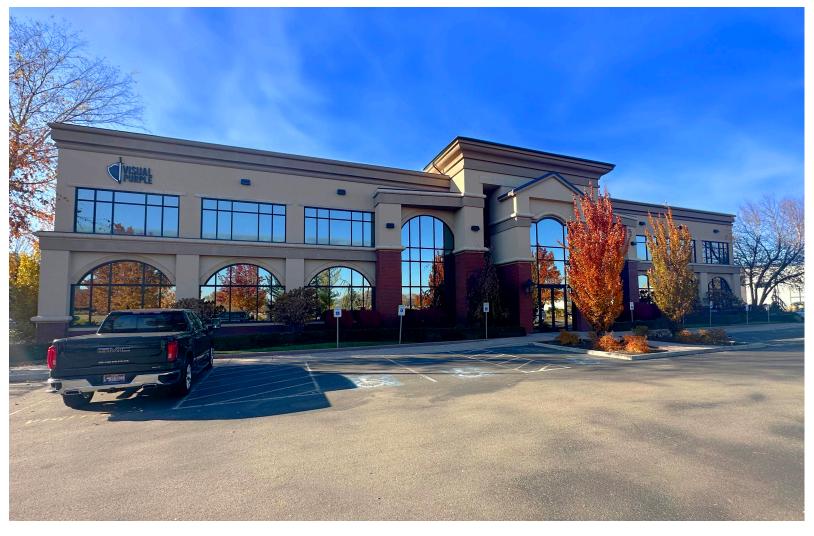

851 N. Hickory Avenue, Meridian, ID | Available Space: 12,466 SF

LEASE RATE \$21.75 / SF; FLSVEJ

Beautiful Fully Built Out Class "A" Office Space in the Heart of the Treasure Valley. This Suite Consists of the Entire 2nd Floor and includes a Full Kitchen/Break Area and a functional mix of several Large Private Offices, Conference Rooms, and Open Areas. The Building is at the Center of the population base for the Treasure Valley, located just off Eagle Rd. at the NW Corner of Pine Street & N. Hickory Avenue. The Building is adjacent to the Scentsy and Blue Cross of Idaho Corporate Headquarters, is minutes from the Village Shopping Center, the Eagle Rd. I-84 Interchange, St. Luke's Meridian Hospital, and several Restaurants, Banks, and Retail Centers.

#### MERIDIAN OFFICE SPACE | 851 N. HICKORY AVENUE, MERIDIAN, ID

Available SF: 12,466 SF

Lease Rate: \$21.75 / SF

Lease Type: FLSVEJ

Lot Size: 2.0 Acres

Building Size: 21,069 SF (2 Story Building)

Building Class: A