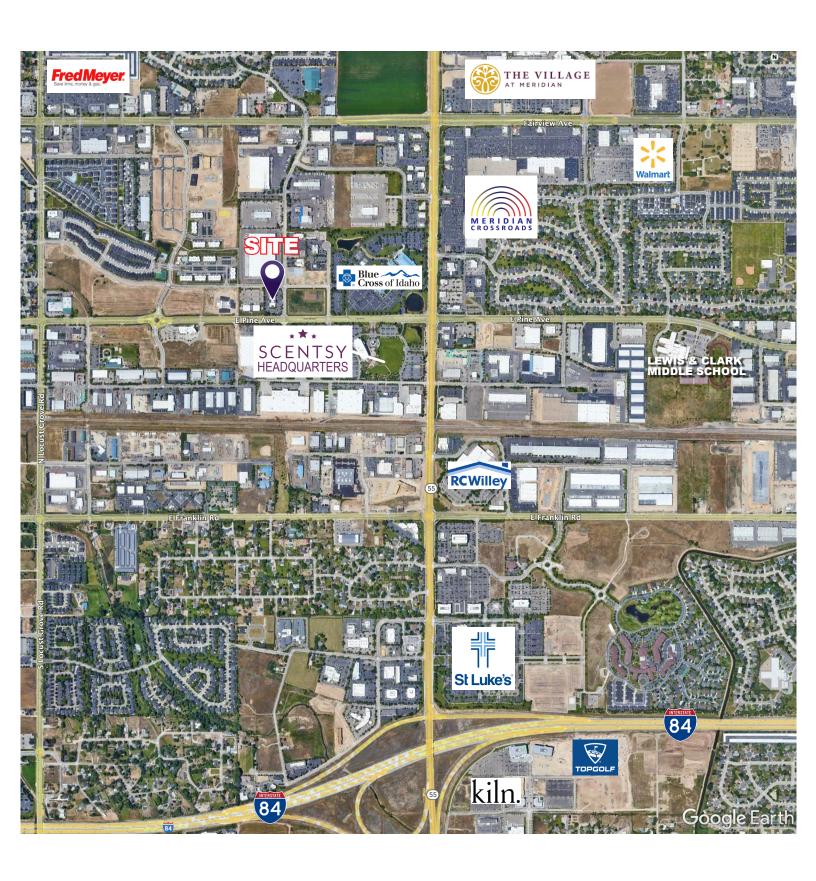

851 N. Hickory Avenue, Meridian, ID | Available Space: 12,466 SF

LEASE RATE \$21.75 / SF; FLSVEJ

Beautiful Fully Built Out Class "A" Office Space in the Heart of the Treasure Valley. This Suite Consists of the Entire 2nd Floor and includes a Full Kitchen/Break Area and a functional mix of several Large Private Offices, Conference Rooms, and Open Areas. The Building is at the Center of the population base for the Treasure Valley, located just off Eagle Rd. at the NW Corner of Pine Street & N. Hickory Avenue. The Building is adjacent to the Scentsy and Blue Cross of Idaho Corporate Headquarters, is minutes from the Village Shopping Center, the Eagle Rd. I-84 Interchange, St. Luke's Meridian Hospital, and several Restaurants, Banks, and Retail Centers.

- Very Centrally Located just off Eagle Rd. at the NW Corner of Pine St. & N. Hickory Ave.
- Minutes from I-84, The Village Shopping Center,
  St. Luke's Meridian Hospital, and several
  Restaurants, Banks, Retail Centers, Etc.