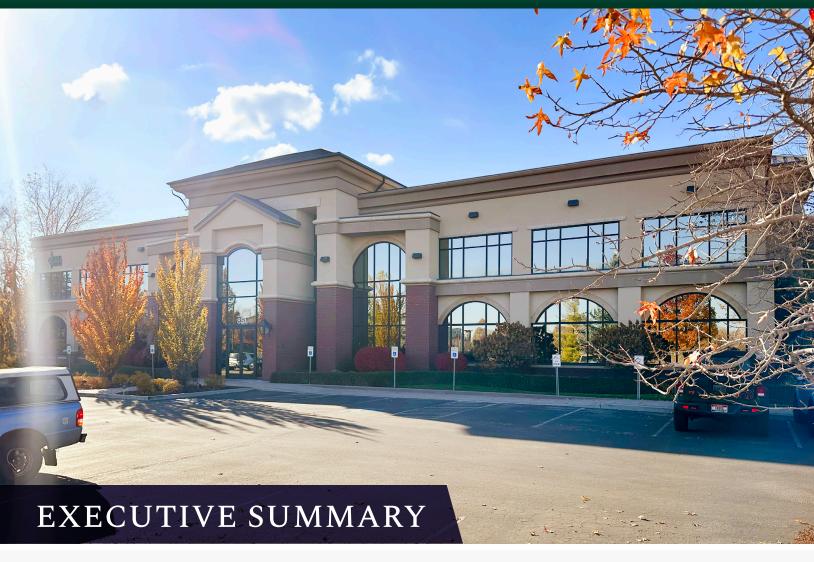

851 N. Hickory Avenue, Meridian, ID | Available Space: 12,466 SF

LEASE RATE \$21.75 / SF; FLSVEJ

Beautiful Fully Built Out Class "A" Office Space in the Heart of the Treasure Valley. This Suite Consists of the Entire 2nd Floor and includes a Full Kitchen/Break Area and a functional mix of several Large Private Offices, Conference Rooms, and Open Areas. The Building is at the Center of the population base for the Treasure Valley, located just off Eagle Rd. at the NW Corner of Pine Street & N. Hickory Avenue. The Building is adjacent to the Scentsy and Blue Cross of Idaho Corporate Headquarters, is minutes from the Village Shopping Center, the Eagle Rd. I-84 Interchange, St. Luke's Meridian Hospital, and several Restaurants, Banks, and Retail Centers.

#### MERIDIAN OFFICE SPACE | 851 N. HICKORY AVENUE, MERIDIAN, ID

Available SF: 12,466 SF

Lease Rate: \$21.75 / SF

Lease Type: FLSVEJ

Lot Size: 2.0 Acres

Building Size: 21,069 SF (2 Story Building)

Building Class: A

Year Built: 2007

Zoning: I-L

Market: Meridian, ID