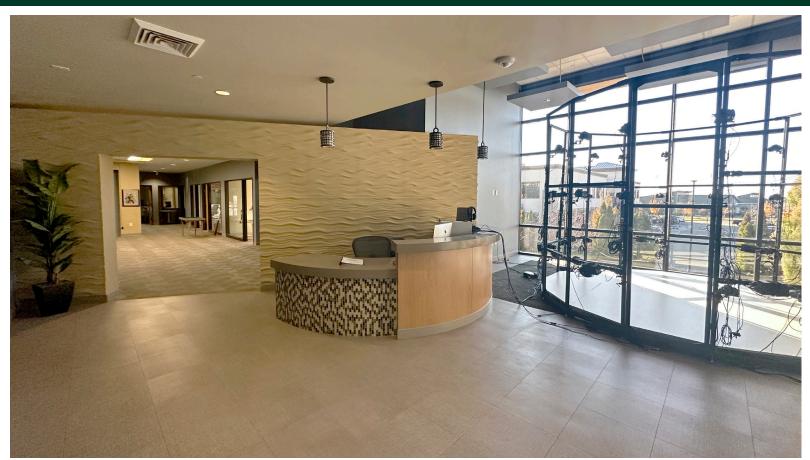

851 N. Hickory Avenue, Meridian, ID | Available Space: 12,466 SF

LEASE RATE \$21.75 / SF; FLSVEJ

Beautiful Fully Built Out Class "A" Office Space in the Heart of the Treasure Valley. This Suite Consists of the Entire 2nd Floor and includes a Full Kitchen/Break Area and a functional mix of several Large Private Offices, Conference Rooms, and Open Areas. The Building is at the Center of the population base for the Treasure Valley, located just off Eagle Rd. at the NW Corner of Pine Street & N. Hickory Avenue. The Building is adjacent to the Scentsy and Blue Cross of Idaho Corporate Headquarters, is minutes from the Village Shopping Center, the Eagle Rd. I-84 Interchange, St. Luke's Meridian Hospital, and several Restaurants, Banks, and Retail Centers.

#### PROPERTY HIGHLIGHTS

- · Sublease through November 14, 2026.
- Building Owner would also be interested in a Direct, Longer-Term Lease.
- Fully Built-Out 2nd Generation Class "A" Office Space.
- Functional mix of Large Private Offices, Conference Rooms, Open Areas, and a Full Kitchen/Break Out Area with Countertop Seating, Etc.