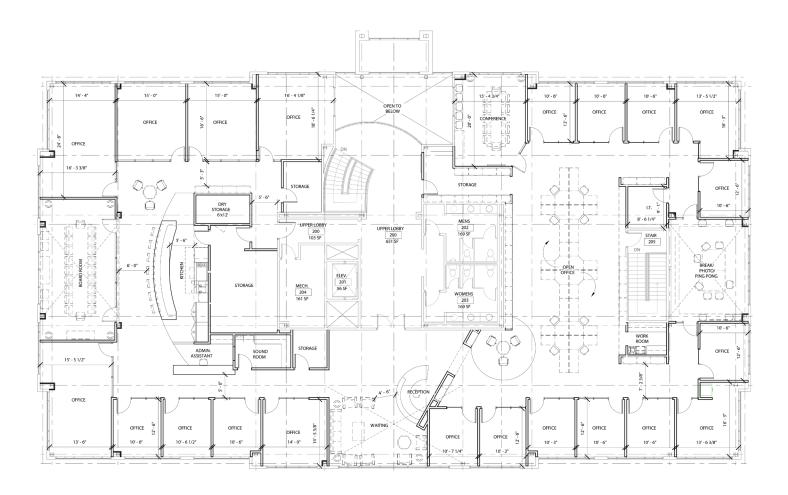

# **2ND FLOOR** 12,466 RSF

#### PROPERTY HIGHLIGHTS

- · Sublease through November 14, 2026.
- Building Owner would also be interested in a Direct, Longer-Term Lease.
- Fully Built-Out 2nd Generation Class "A" Office Space.
- Functional mix of Large Private Offices, Conference Rooms, Open Areas, and a Full Kitchen/Break Out Area with Countertop Seating, Etc.

851 N. Hickory Avenue, Meridian, ID | Available Space: 12,466 SF

LEASE RATE \$21.75 / SF; FLSVEJ

Beautiful Fully Built Out Class "A" Office Space in the Heart of the Treasure Valley. This Suite Consists of the Entire 2nd Floor and includes a Full Kitchen/Break Area and a functional mix of several Large Private Offices, Conference Rooms, and Open Areas. The Building is at the Center of the population base for the Treasure Valley, located just off Eagle Rd. at the NW Corner of Pine Street & N. Hickory Avenue. The Building is adjacent to the Scentsy and Blue Cross of Idaho Corporate Headquarters, is minutes from the Village Shopping Center, the Eagle Rd. I-84 Interchange, St. Luke's Meridian Hospital, and several Restaurants, Banks, and Retail Centers.