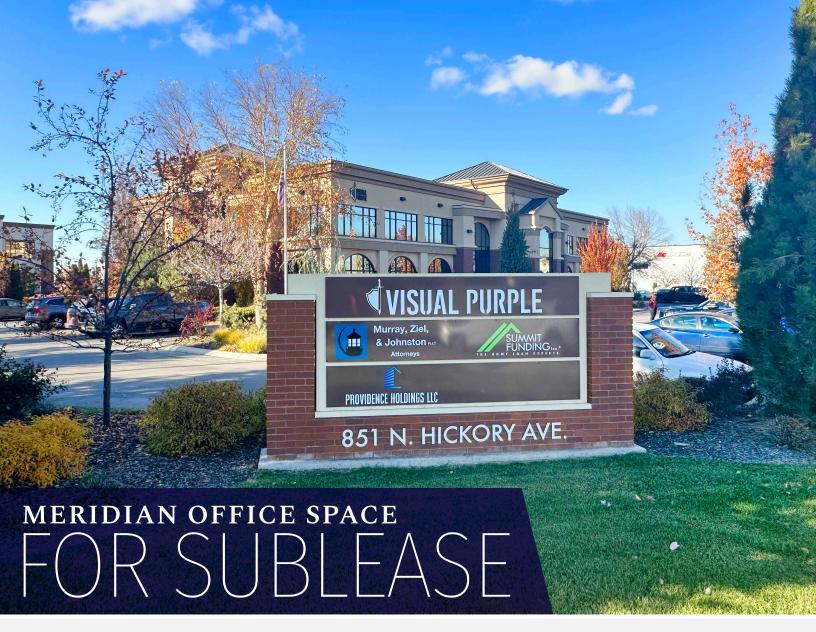

851 N. Hickory Avenue, Meridian, ID | Available Space: 12,466 SF

LEASE RATE \$21.75 / SF; FLSVEJ

Beautiful Fully Built Out Class "A" Office Space in the Heart of the Treasure Valley. This Suite Consists of the Entire 2nd Floor and includes a Full Kitchen/Break Area and a functional mix of several Large Private Offices, Conference Rooms, and Open Areas. The Building is at the Center of the population base for the Treasure Valley, located just off Eagle Rd. at the NW Corner of Pine Street & N. Hickory Avenue. The Building is adjacent to the Scentsy and Blue Cross of Idaho Corporate Headquarters, is minutes from the Village Shopping Center, the Eagle Rd. I-84 Interchange, St. Luke's Meridian Hospital, and several Restaurants, Banks, and Retail Centers.

#### MERIDIAN OFFICE SPACE | 851 N. HICKORY AVENUE, MERIDIAN, ID

Available SF: 12,466 SF

Lease Rate: \$21.75 / SF

Lease Type: FLSVEJ

Lot Size: 2.0 Acres

Building Size: 21,069 SF (2 Story Building)

Building Class: A

- Very Centrally Located just off Eagle Rd. at the NW Corner of Pine St. & N. Hickory Ave.
- Minutes from I-84, The Village Shopping Center,
  St. Luke's Meridian Hospital, and several
  Restaurants, Banks, Retail Centers, Etc.