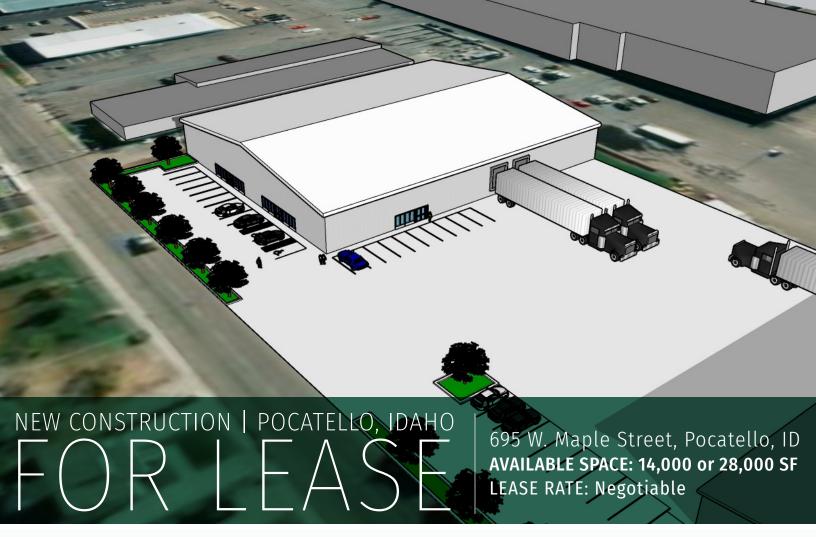

## PROPERTY HIGHLIGHTS

- **New Construction**
- Offices to Suit
- Fully Insulated
- 24' Clearance
- Fenced & Paved Yard Areas
- 800 Amps, 120/208 Volts, 3 Phase Electrical

- ESFR Fire Sprinkled
- 12' X 14' Grade Level Loading Doors
- Dock-Hi Loading Doors (Possible)
- Gas-Fired Space Heaters
- Wall Mounted Exhaust Fans
- Served By All City Services
- Office Lease Rate TBD