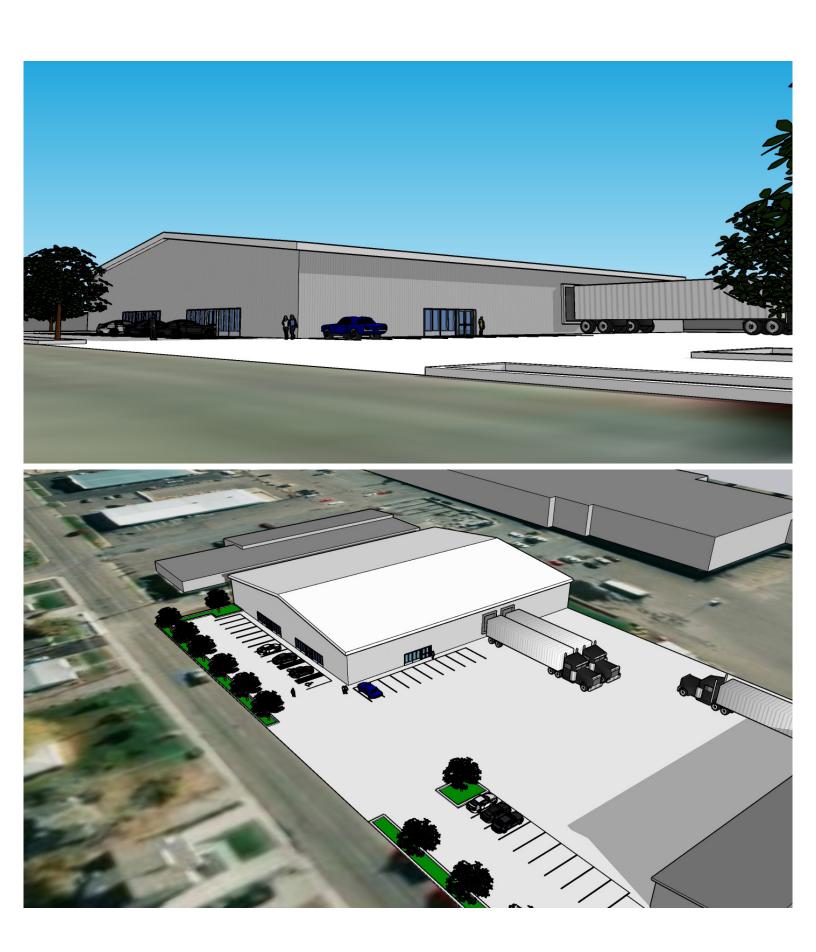

## PROPERTY HIGHLIGHTS

- **New Construction**
- Offices to Suit
- Fully Insulated
- 24' Clearance
- Fenced & Paved Yard Areas
- 800 Amps, 120/208 Volts, 3 Phase Electrical

- ESFR Fire Sprinkled
- 12' X 14' Grade Level Loading Doors
- Dock-Hi Loading Doors (Possible)
- Gas-Fired Space Heaters
- Wall Mounted Exhaust Fans
- Served By All City Services
- Office Lease Rate TBD